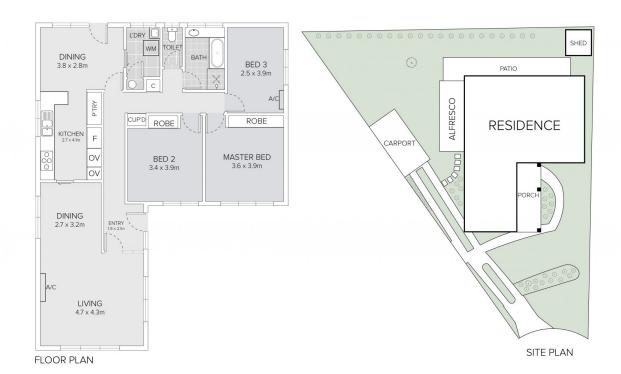

## 10 Willow Place Bass Hill NSW

This stunning three-bedroom home is located in a tranguil cul-de-sac within a family-friendly neighbourhood. With an elevated position and impeccable street appeal, this property effortlessly combines a sense of comfort and style. Upon entering, you'll be greeted by a spacious and light-filled open plan living and dining area that creates the perfect space for entertaining guests or spending quality time with family. The gorgeous hardwood floors throughout the home add a touch of elegance and warmth, while the high ceilings and large windows create an airy and inviting atmosphere.

The chef's dream kitchen is complete with modern appliances, ample storage space, and a sleek and stylish design, making it the perfect place to cook delicious meals

For full version visit the website

Scale in metres, indicative only. Dimensions are approximate.

All information contained here is gathered from sources we believe to be reliable.

However, we cannot guarantee its accuracy, and interested persons should rely on their enquiries.