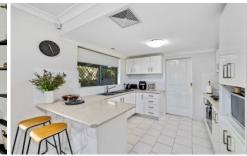

## 35/81 Bellevue Avenue Georges Hall NSW

This stunning townhouse located at 35/81 Bellevue Avenue, Georges Hall is the perfect family home. Boasting three spacious bedrooms, 2.5 bathrooms, and a single car garage, this townhouse is sure to impress. The master bedroom features a generous walk-in wardrobe that leads to the ensuite, and a private balcony with a view. The paved backyard area provides a low-maintenance option for those who love to entertain, complete with a timber deck covered pergola entertaining area. The open plan living, kitchen, and dining areas create a spacious and welcoming atmosphere that is perfect for families. Bedrooms 2 and 3 both have built-in wardrobes for added convenience, while split system air conditioning throughout the house ensures year-round comfort. The kitchen features a gas cooktop and ample bench space, perfect for entertaining guests.