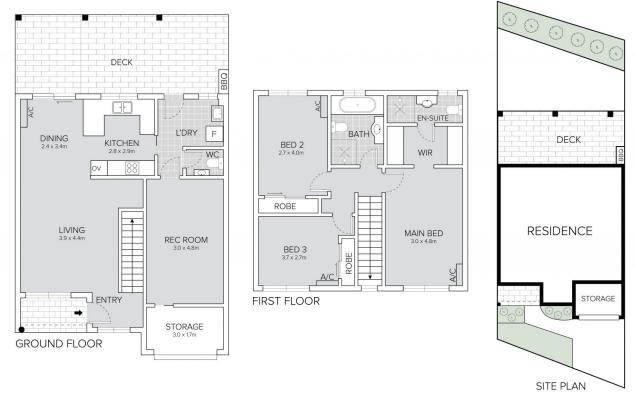

## 35/81 Bellevue Avenue Georges Hall NSW

This stunning townhouse located at 35/81 Bellevue Avenue, Georges Hall is the perfect family home. Boasting three spacious bedrooms, 2.5 bathrooms, and a single car garage, this townhouse is sure to impress. The master bedroom features a generous walk-in wardrobe that leads to the ensuite, and a private balcony with a view. The paved backyard area provides a low-maintenance option for those who love to entertain, complete with a timber deck covered pergola entertaining area. The open plan living, kitchen, and dining areas create a spacious and welcoming atmosphere that is perfect for families. Bedrooms 2 and 3 both have built-in wardrobes for added convenience, while split system air conditioning throughout the house ensures year-round comfort. The kitchen features a gas cooktop and ample bench space, perfect for entertaining guests.

## UNIT 35/81 BELLEVUE AVENUE, GEORGES HALL