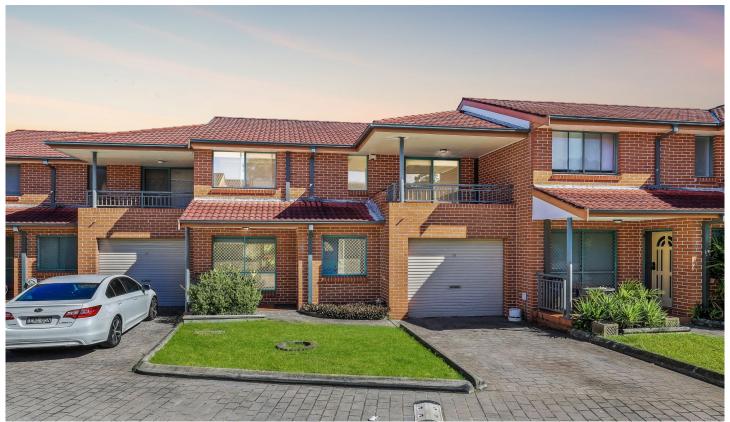

## 35/81 Bellevue Avenue Georges Hall NSW

This stunning townhouse located at 35/81 Bellevue Avenue, Georges Hall is the perfect family home. Boasting three spacious bedrooms, 2.5 bathrooms, and a single car garage, this townhouse is sure to impress. The master bedroom features a generous walk-in wardrobe that leads to the ensuite, and a private balcony with a view. The paved backyard area provides a low-maintenance option for those who love to entertain, complete with a timber deck covered pergola entertaining area. The open plan living, kitchen, and dining areas create a spacious and welcoming atmosphere that is perfect for families. Bedrooms 2 and 3 both have built-in wardrobes for added convenience, while split system air conditioning throughout the house ensures year-round comfort. The kitchen features a gas cooktop and ample bench space, perfect for entertaining guests.