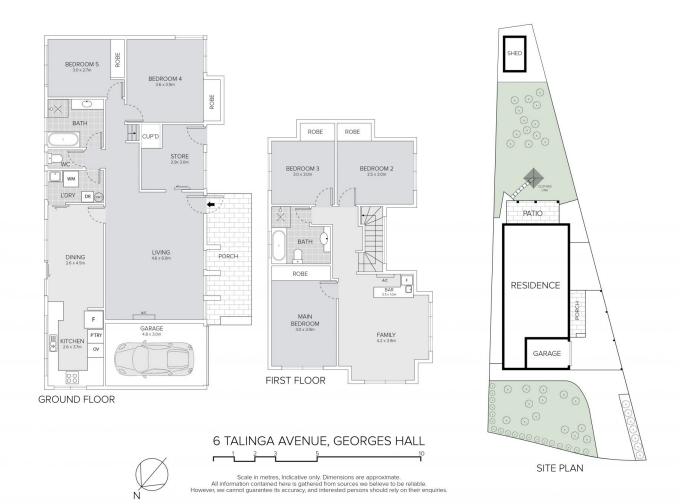

FEATURES OF THIS PLACE:

- Five generously sized bedrooms, perfect for accommodating a large or growing family

## 5 🛤 2 🚰 3 🚘

| Туре      | : House      |
|-----------|--------------|
| Price     | :\$1,100,000 |
| Land Size | : 556.4 sqm  |

View : https://www.

: https://www.ariarealtyco.com.au/sale/nsw/c anterburybankstown/georges-hall/residential /house/7549001