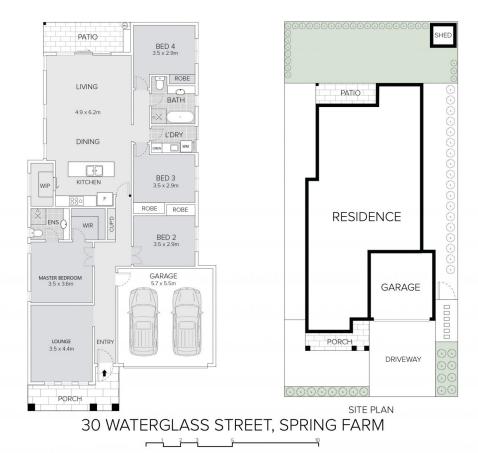

## 30 Waterglass Street Spring Farm NSW

WELCOME - THIS COULD BE YOUR NEW PLACE TO CALL HOME...

Located in the peaceful community of Spring Farm, this stunning home boasts a contemporary design that provides a perfect balance of style and comfort. You'll love the serene location and easy access to nearby parks and recreational areas. With four spacious bedrooms and a practical, family-friendly floor plan, this home is designed for comfortable and modern living.

## FEATURES OF THIS PLACE:

-Four spacious bedrooms with built-in wardrobes, master

For full version visit the website

4 🕒 2 📛 2 🖨

Type : House Price : \$ 965,000 Land Size : 406 sqm

View : https://www.ariarealtyco.com.au/sale/nsw/m

acarthurcamden/spring-farm/residential/hou

se/7555073

Kyrollos Keriakos 02 9025 9948

Ali Abouloukme 02 9025 9948

Scale in metres, indicative only. Dimensions are approximate.

All information contained here is gathered from sources we believe to be reliable.