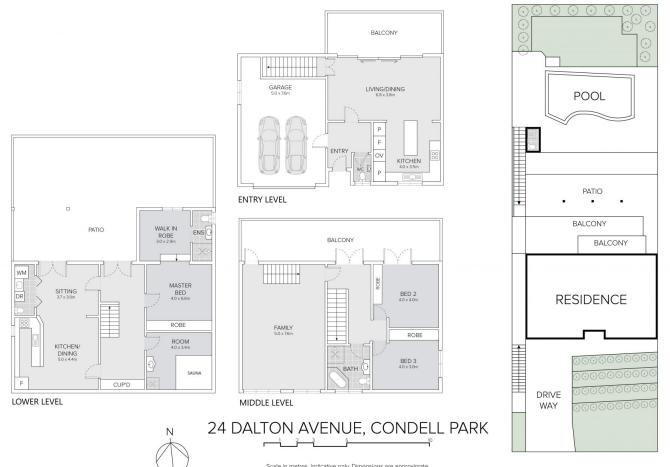

## 24 Dalton Avenue Condell Park NSW

WELCOME - THIS COULD BE YOUR NEW PLACE TO CALL HOME ....

Perched up on one of the highest points in Condell Park, this captivating residence showcases a beautiful design ideal for those in search of a spacious and luxurious family home. With four expansive bedrooms, this remarkable property has been meticulously crafted to provide utmost comfort. Spanning across 6 levels and boasting multiple living areas, two fully equipped kitchens, sprawling entertainers' balconies, and an exquisite pool area, this home provides an incredible opportunity for the growing family.

m

Laura Raneri 02 9025 9948

**Michael Toumas** 02 9025 9948

Scale in metres, indicative only. Dimensions are approximate. All information contained here is gathered from sources we believe to be reliable. However, we cannot guarantee lis accuracy and interested persons should rely on their enquiries.