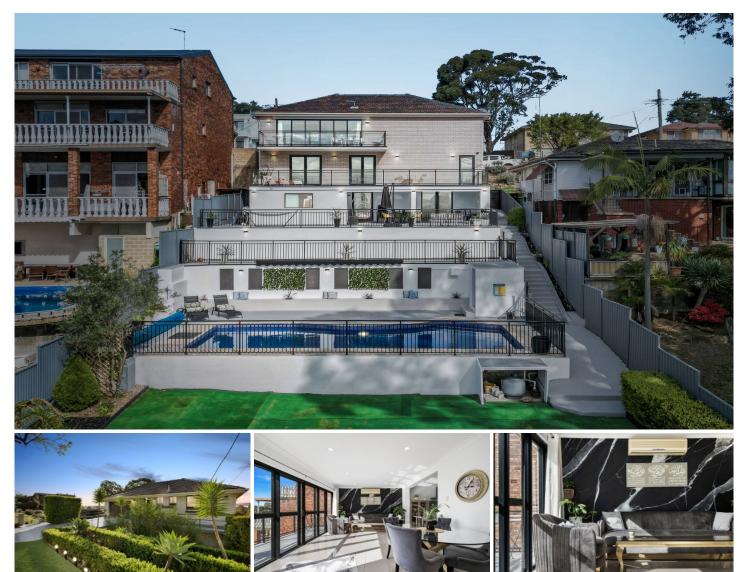

## 24 Dalton Avenue Condell Park NSW

WELCOME - THIS COULD BE YOUR NEW PLACE TO CALL HOME ....

Perched up on one of the highest points in Condell Park, this captivating residence showcases a beautiful design ideal for those in search of a spacious and luxurious family home. With four expansive bedrooms, this remarkable property has been meticulously crafted to provide utmost comfort. Spanning across 6 levels and boasting multiple living areas, two fully equipped kitchens, sprawling entertainers' balconies, and an exquisite pool area, this home provides an incredible opportunity for the growing family.

FEATURES OF THIS PLACE:

For full version visit the website

https://www.ariarealtyco.com.au

| Туре      | : House            |
|-----------|--------------------|
| Price     | : \$ 1,465,000     |
| Land Size | <b>:</b> 663.9 sqm |
| View      | : https://www.     |