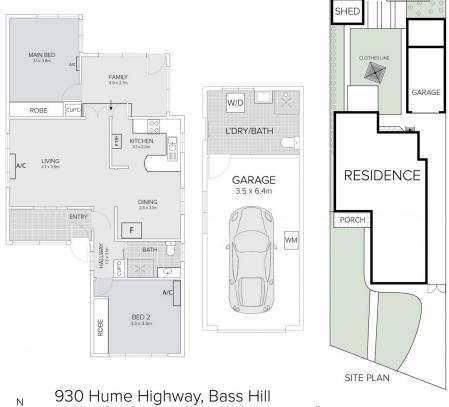

## 930 Hume Highway Bass Hill NSW

## FEATURES OF THE HOME:

- Nestled on a sizable 443 square metre block, this property provides ample space for your living needs.
- Two generously sized bedrooms both with built in wardrobes
- Open plan living and dining areas to create a welcoming

Michael Toumas 02 9025 9948

Scale in metres, Indicative only. Dimensions are approximate.

All information contained here is gathered from sources we believe to be reliable.

However, we cannot guarantee its accuracy, and interested persons should rely on their enquiries.