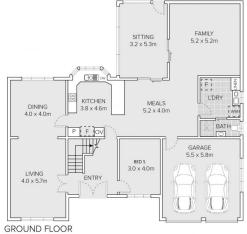

## FEATURES OF THE HOME:

- Commanding street presence set on a 560sqm parcel on the high side of this highly sought-after street.
- Boasting the highest quality double brick construction with suspended concrete slab and soaring high ceilings
- This home features five spacious bedrooms, ensuring plenty of room for the whole family.

## 65 Lucinda Avenue, Bass Hill

Scale in metres, Indicative only. Dimensions are approximate.

All information contained here is gathered from sources we believe to be reliable.

However, we cannot guarantee its accuracy, and interested persons should rely on their enquiries.