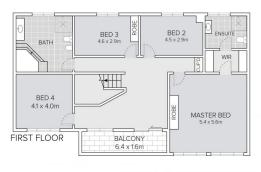

## FEATURES OF THE HOME:

- Commanding street presence set on a 560sqm parcel on the high side of this highly sought-after street.
- Boasting the highest quality double brick construction with suspended concrete slab and soaring high ceilings
- This home features five spacious bedrooms, ensuring plenty of room for the whole family.

## 65 Lucinda Avenue, Bass Hill

Scale in metres, Indicative only. Dimensions are approximate.

All information contained here is gathered from sources we believe to be reliable.

However, we cannot guarantee its accuracy, and interested persons should rely on their enquiries.