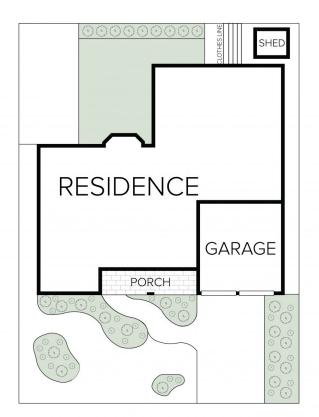

## FEATURES OF THE HOME:

- Commanding street presence set on a 560sqm parcel on the high side of this highly sought-after street.
- Boasting the highest quality double brick construction with suspended concrete slab and soaring high ceilings
- This home features five spacious bedrooms, ensuring plenty of room for the whole family.

## 65 Lucinda Avenue, Bass Hill

Scale in metres, Indicative only. Dimensions are approximate.

All information contained here is gathered from sources we believe to be reliable.

However, we cannot guarantee its accuracy, and interested persons should rely on their enquiries.