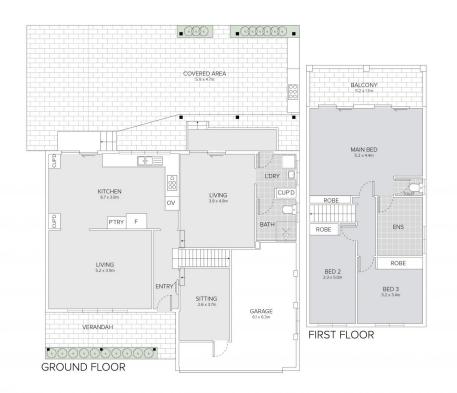

## 27 Bellevue Avenue Georges Hall NSW

## WELCOME TO YOUR NEW HOME?.

This remarkable 2-story brick family home presents an irresistible blend of style, functionality, and comfort. with a renovated and contemporary kitchen, spacious master bedroom with a balcony, multiple living spaces, and a massive outdoor entertainment area with an outdoor kitchenette, this property offers everything you need to create cherished memories with your family.

## FEATURES OF THE HOME:

- Set on a generous 550.1sqm block with a sweeping 15.6m frontage positioned opposite a beautiful nature reserve

For full version visit the website

3 📭 1 🖺 2 🗬

Type : House Price : \$ 1,300,000 Land Size : 550.1 sqm

## 27 Bellevue Avenue, Georges Hall

Scale in metres, Indicative only. Dimensions are approximate.
All information contained here is gathered from sources we believe to be reliable.
However, we cannot guarantee its accuracy, and interested persons should rely on their enquiries.