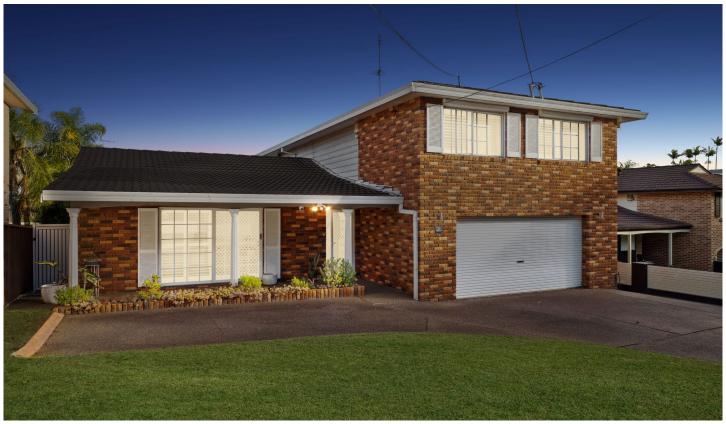

## 27 Bellevue Avenue Georges Hall NSW

## WELCOME TO YOUR NEW HOME?.

This remarkable 2-story brick family home presents an irresistible blend of style, functionality, and comfort. with a renovated and contemporary kitchen, spacious master bedroom with a balcony, multiple living spaces, and a massive outdoor entertainment area with an outdoor kitchenette, this property offers everything you need to create cherished memories with your family.

## FEATURES OF THE HOME:

- Set on a generous 550.1sqm block with a sweeping 15.6m frontage positioned opposite a beautiful nature reserve

For full version visit the website

3 📭 1 🖺 2 🗬

Type : House Price : \$ 1,300,000 Land Size : 550.1 sqm