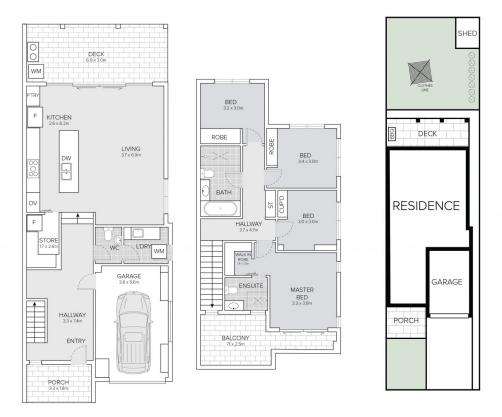

## 4 Manuka Crescent, Bass Hill 2197

Scale in metres, Indicative only. Dimensions are approximate.

All information contained here is gathered from sources we believe to be reliable.

However, we cannot guarantee its accuracy, and interested persons should rely on their enquiries.