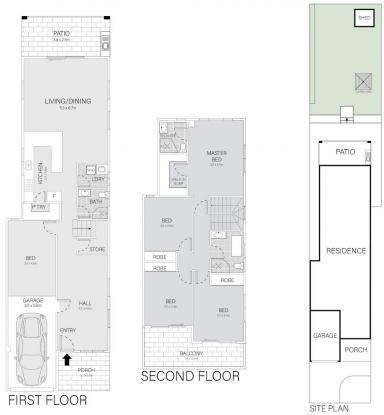

## 22 Dravet Street Padstow NSW

## WELCOME TO YOUR NEW HOME?.

A remarkable residence combining modern living on a generous 332.1sqm parcel with inviting ambiance, this spacious family home offers an array of desirable features. Ensuring comfort, convenience, and a lifestyle that dreams are made of this home is perfect for the growing family.

## FEATURES OF THE HOME:

- Five generously sized bedrooms spread across two levels, three with built-in wardrobes
- Master bedroom featuring walk-in-robe and ensuite. Bonus of spacious balcony boasting breathtaking area views

## 22 DRAVET STREET, PADSTOW

Scale in meters, Indicate only, Dimensions are approximate.

All informatio contained here is gathered from sources we believe to be reliable.

However, we cannot guarantee its accuracy, and interested persons should rely on their enquiries.