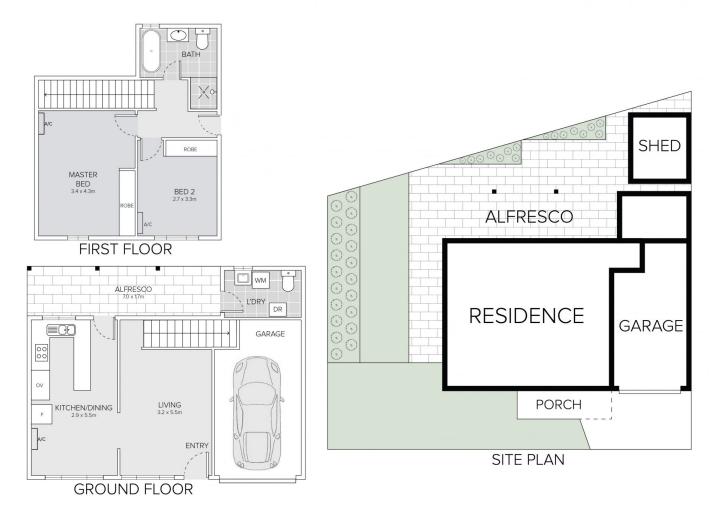

## 2/1 Lusty Place Moorebank NSW

## WELCOME TO YOUR NEW HOME?.

Discover the perfect blend of contemporary living and comfort with this beautifully updated two storey town home. With a charming front porch at the entrance, this property is designed to impress. Offering a harmonious blend of style, convenience, and functionality, it is an ideal place to call home. This property is perfect for young families, professionals, or investors seeking a stylish and comfortable abode.

## FEATURES OF THE HOME:

- Quietly positioned at the rear of a boutique complex
- Stylish two storey layout that offers a welcoming front

For full version visit the website

2 😕 1 🖺 1 🖨

Type : Townhouse Price : \$ 633,250 Land Size : 169 sqm

## Unit 2/1 Lusty Place, Moorebank 2170

Scale in metres, Indicative only. Dimensions are approximate.

All information contained here is gathered from sources we believe to be reliable.

However, we cannot guarantee its accuracy, and interested persons should rely on their enquiries.