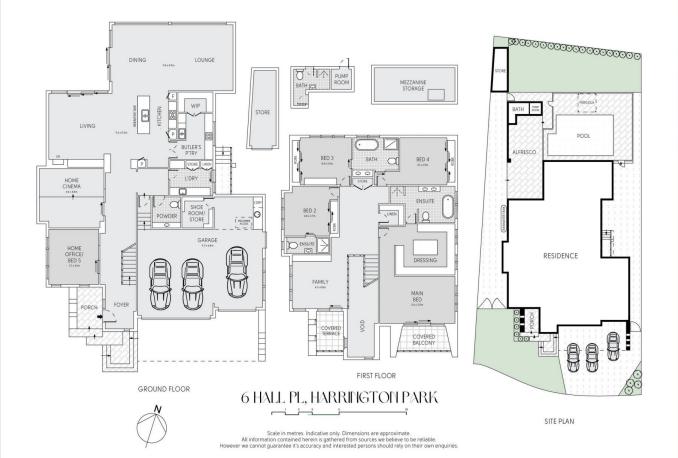

## **6 Hall Place Harrington Park NSW**

## WELCOME TO YOUR NEW HOME?.

Welcome to your own piece of paradise! This prestigious, gigantic 63sq home is designed with meticulous attention to detail. From the inviting Mineral pool, with spa jets, to the state-of-the-art cinema room; every aspect of this brick veneer home exudes opulence and modernity. Every aspect of this home has been carefully curated to offer the ultimate living experience.

## FEATURES OF THE HOME:

- Set at the end of a cul-de-sac within Harrington Grove, this remarkable home personifies 21st century luxury with high-end contemporary inclusions.

For full version visit the website

5 🚐 5 🟪 3 🚘

Type : House Price : \$ 2,900,000 Land Size : 937.6 sqm

**View**: https://www.ariarealtyco.com.au/sale/nsw/m acarthurcamden/harrington-park/residential/

house/7656641

Michael Toumas 02 9025 9948