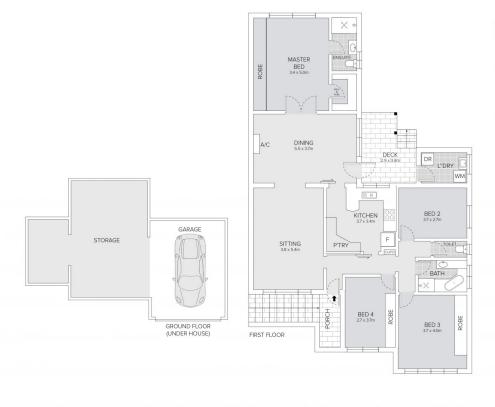

## FEATURES OF THE HOME:

- Generous 556sqm parcel set on the high side of the street with a 15m frontage giving great duplex potential STCA.

For full version visit the website

4 🕒 2 🔓 3 🖨

Type : House **Price** : \$ 1,195,000 Land Size: 556.4 sqm

View : https://www.ariarealtyco.com.au/sale/nsw/c anterburybankstown/georges-hall/residential

/house/7662407

Laura Raneri 02 9025 9948

**Michael Toumas** 02 9025 9948

т/ .

47 Jacaranda Drive, Georges Hall

Scale in metres, indicative only. Dimensions are approximate.