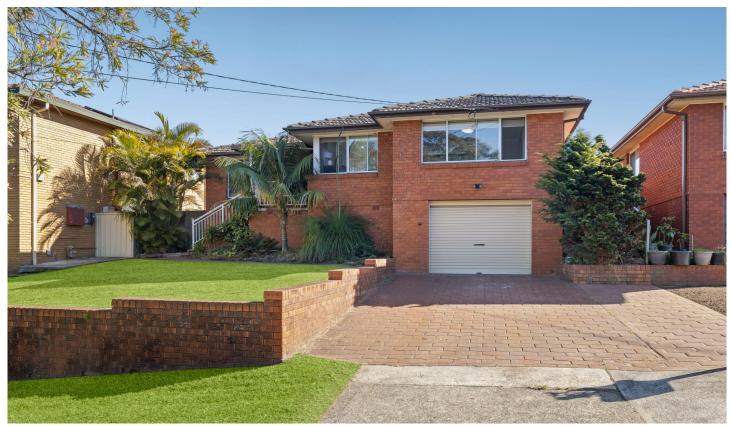

## 47 Jacaranda Drive Georges Hall NSW

## WELCOME TO YOUR NEW HOME?.

This well-maintained brick veneer property offers an abundance of features and comforts, providing the ideal setting for your family to thrive. This home boasts generous living space, a well-appointed kitchen, and a grassed backyard for kids and pets to play freely. With four bedrooms, including a master bedroom, this property is perfect for growing families seeking a spacious and welcoming home.

## FEATURES OF THE HOME:

- Generous 556sqm parcel set on the high side of the street with a 15m frontage giving great duplex potential STCA.

For full version visit the website

4 🕒 2 🔓 3 🖨

Type : House **Price** : \$ 1,195,000 Land Size: 556.4 sqm