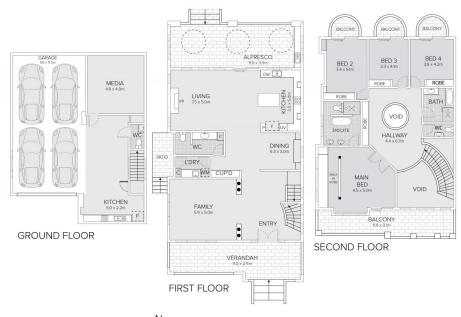

# 2 Townsend Street, Condell Park

Scale in metres, Indicative only. Dimensions are approximate.

All information contained here is gathered from sources we believe to be reliable.

However, we cannot guarantee its accuracy, and interested persons should rely on their enquiries.