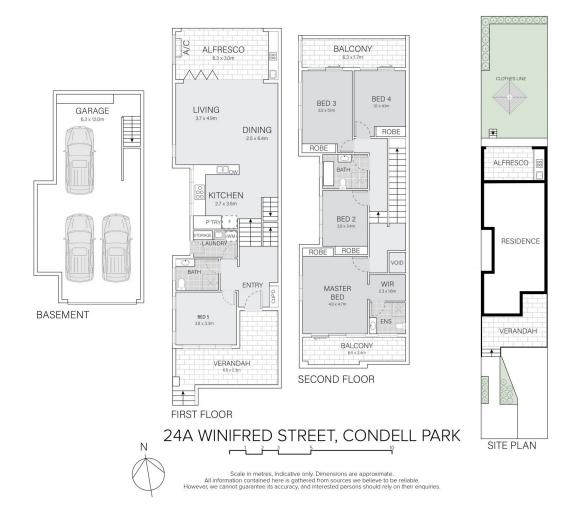

## 24A Winifred Street Condell Park NSW

## WELCOME TO YOUR NEW HOME?.

This brick veneer duplex encapsulates modern living at its finest. With its impressive design, thoughtful features, and spacious layout. Set in a sought-after location, this residence offers the perfect blend of style, space, and sophistication. From the master bedroom's private balcony to the expansive open-plan living areas, every detail has been meticulously crafted to provide an exceptional living experience.

## FEATURES OF THE HOME:

- Nestled in a prime location, this sprawling duplex offers a generous land size with an impressive frontage

For full version visit the website

5 🗀 3 🔓 3 🖨

Type : Semi Detached Price : UNDER OFFER Land Size : 349.1 sqm