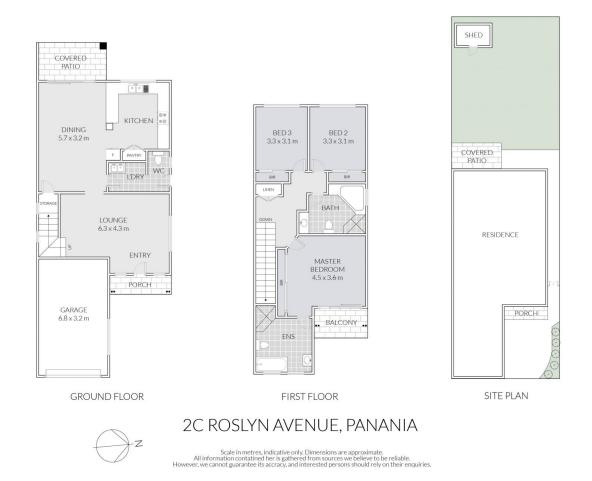

## 2C Roslyn Avenue Panania NSW

FEATURES OF THE HOME:

- Strong brick veneer construction flaunting a spacious and practical floorplan

- Three generous bedrooms, all featuring built-in wardrobes