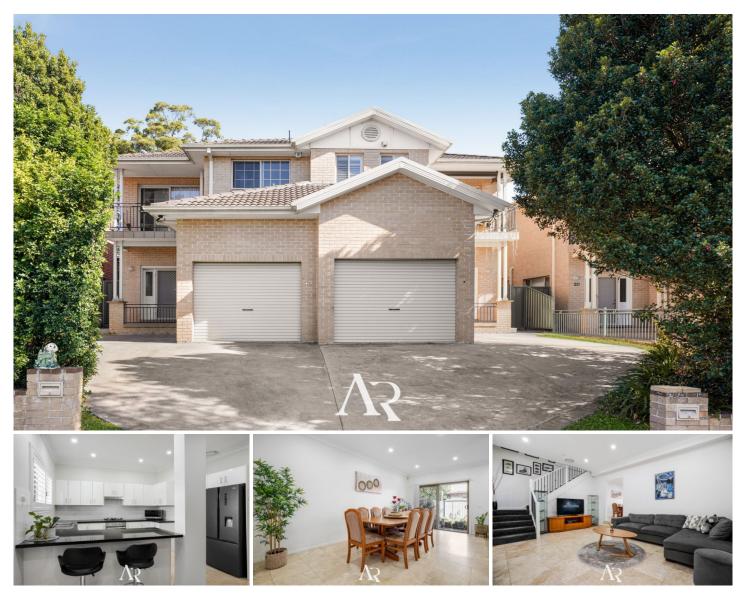

## 2C Roslyn Avenue Panania NSW

## WELCOME TO YOUR NEW HOME?.

Truly exceptional property that embodies comfort, style, and versatility. Nestled in a serene neighbourhood, this stunning three-bedroom brick veneer duplex offers an ideal blend of modern living and classic charm. With its thoughtful design, luxurious features, and generous outdoor spaces, this property is perfect for growing families, downsizers or savvy investors.

FEATURES OF THE HOME:

- Strong brick veneer construction flaunting a spacious and practical floorplan

- Three generous bedrooms, all featuring built-in wardrobes

## 3 🛤 2 🚔 2 🚔

| Туре  | : Semi Detached |
|-------|-----------------|
| Price | :\$1,160,000    |

Land Size : 275.1 sqm

View

: https://www.ariarealtyco.com.au/sale/nsw/c anterburybankstown/panania/residential/se mi-detached/7713117