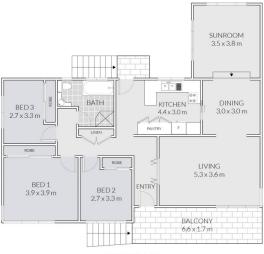

/house/7721491

Zane Saddik 02 9025 9948

Laura Raneri 02 9025 9948

(NOT IN PLACE)

**GROUND FLOOR** 

FIRST FLOOR SITE PLAN

## 19 HINKLER AVENUE, CONDELL PARK

Scale in metres, indicative only. Dimensions are approximate.
All information contained her is gathered from sources we believe to be reliable.
However, we cannot guarantee its accreacy, and interested per sons should rely on their enquiries.