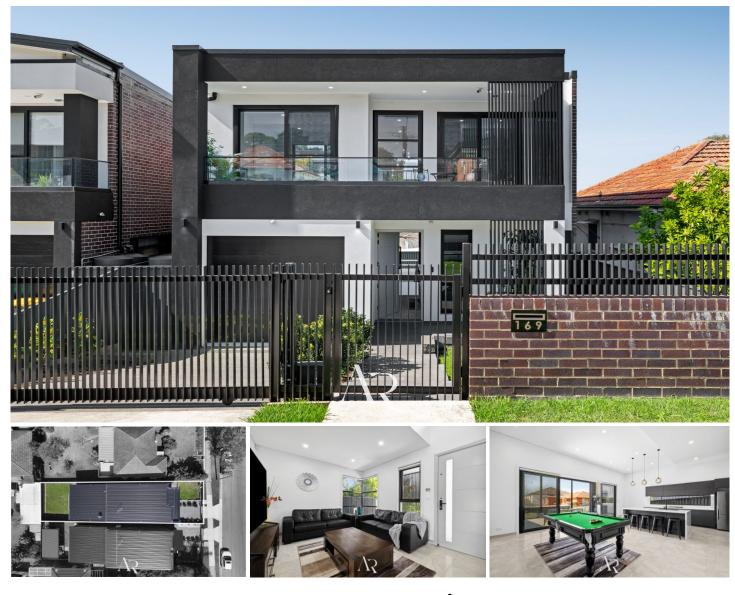

## 169 Edgar Street Condell Park NSW

## WELCOME TO YOUR NEW HOME?.

Stunning 2-storey brick veneer home is a true masterpiece of modern design and convenience. With brand new smart features and luxurious touches throughout, it offers the perfect blend of comfort and sophistication. This home offers an unparalleled living experience that combines cutting-edge technology with timeless style.

## FEATURES OF THE HOME:

Double storey family home in pristine condition offering the latest in design and technology
Brand New remote-controlled electric gate featuring advanced sensors and fencing