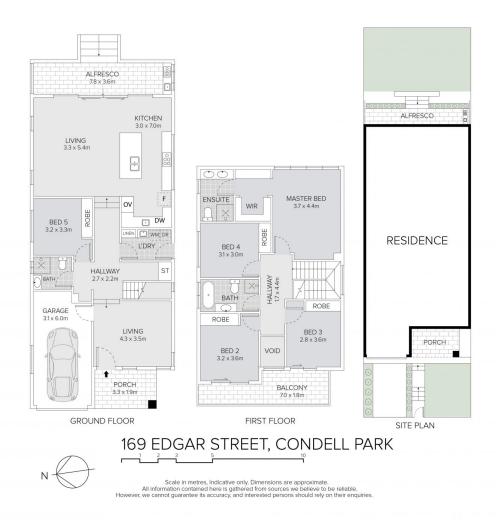

## 169 Edgar Street Condell Park NSW

## FEATURES OF THE HOME:

Double storey family home in pristine condition offering the latest in design and technology
Brand New remote-controlled electric gate featuring advanced sensors and fencing

## For full version visit the website

https://www.ariarealtyco.com.au

| 5 🏝 | 3 💾 | <b>;</b> 2 🛱 |
|-----|-----|--------------|
|-----|-----|--------------|

| Туре      | : House        |
|-----------|----------------|
| Price     | : \$ 1,340,000 |
| Land Size | : 354.8 sqm    |
| View      | · https://www. |