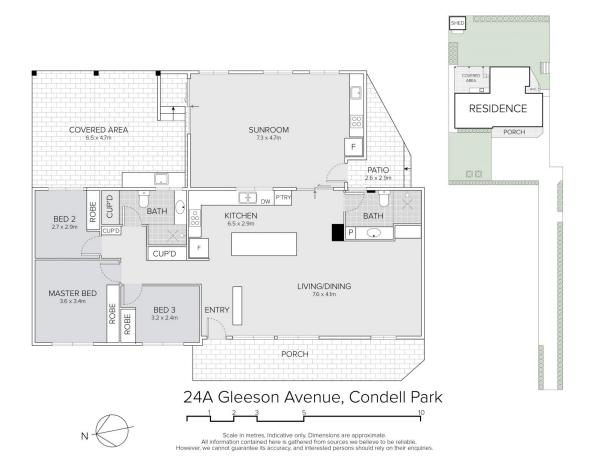

## 24A Gleeson Avenue Condell Park NSW

## WELCOME TO YOUR NEW HOME?.

Meticulously renovated French Provincial-inspired residence offers a perfect blend of elegance and modern convenience. From the stunning kitchen to the expansive backyard, Immaculately designed interiors seamlessly integrate with versatile living spaces, making this property a haven for comfortable living and entertaining.

## FEATURES OF THE HOME:

- Single Storey, brick veneer home, inspired by the elegance of French provincial design
- Three generously sized bedrooms, all adorned with built-in wardrobes

For full version visit the website