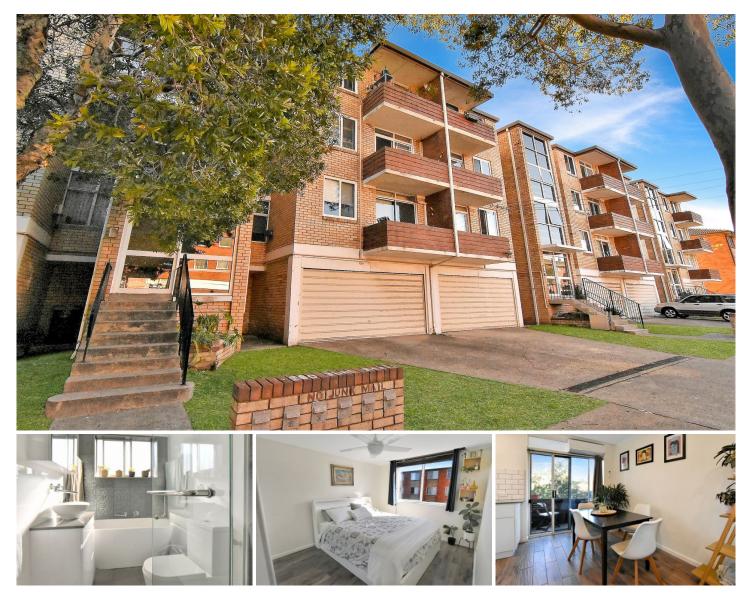

## 3/2 Grace Campbell Cres Hillsdale NSW

WELCOME TO YOUR NEW HOME?.

Meticulously updated 3-bedroom apartment on the 2nd floor of a quiet, secure building offers a truly comfortable and convenient lifestyle. With its modern features and charming balcony, it's a place you'll be proud to call home.

## FEATURES OF THE HOME:

- Spacious apartment features three bedrooms, main bedroom boasting a large built-in robe

- Open-plan living and dining areas provide a welcoming and excellent cross ventilation

- Updated kitchen is equipped with high-quality appliances and a gas stove