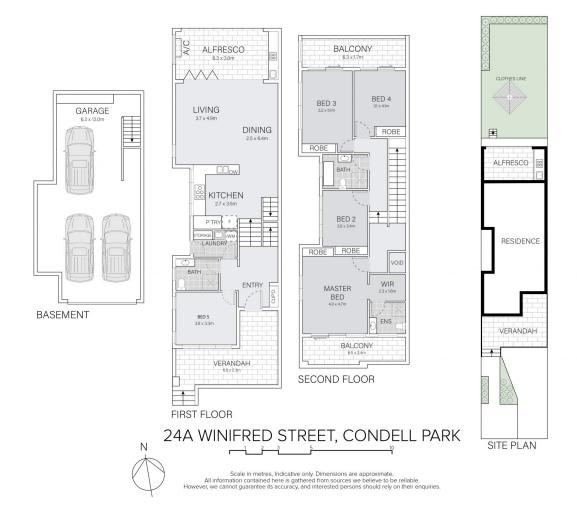

## 24A Winifred St Condell Park NSW

Step into the epitome of contemporary living with this remarkable brick veneer duplex. This thoughtfully designed abode offers spacious living and an array of sought-after features. Nestled in a prime location, it's the perfect fusion of style, space, and sophistication. From the private balcony in the master bedroom to the expansive open-plan living areas, every aspect of this residence has been meticulously crafted to provide an exceptional living experience.

## FEATURES OF THE HOME:

- Five generously sized bedrooms, each graced with built-in wardrobes and timber flooring. Two bedrooms even feature their own private balconies.

5 🛌 3 🟪 3 🚘

Type: House

**View :** https://www.ariarealtyco.com.au/lease/nsw/canter burybankstown/condell-park/residential/house/77