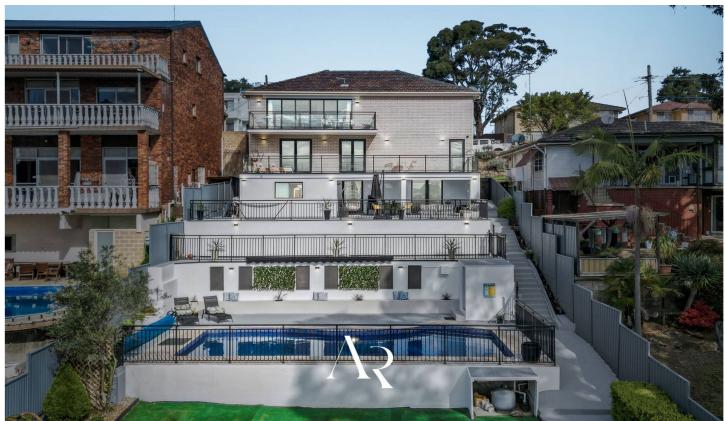

## 24 Dalton Ave Condell Park NSW

This enchanting residence boasts a stunning design perfect for those seeking a generous and opulent family home. Featuring five expansive bedrooms, this extraordinary property has been artfully designed to offer unparalleled comfort. Spread across 6 levels and showcasing multiple living spaces, two fully equipped kitchens, expansive entertainers' balconies, and a lavish pool area, this abode presents an exceptional opportunity for a growing family

## FEATURES OF THIS PLACE:

- Gorgeous cottage-style façade framed by established and low-maintenance gardens
- Five spacious bedrooms one currently home to a infrared Sauna

5 📭 3 🔓 4 😭

Type: House

**View**: https://www.ariarealtyco.com.au/lease/nsw/canter burybankstown/condell-park/residential/house/78