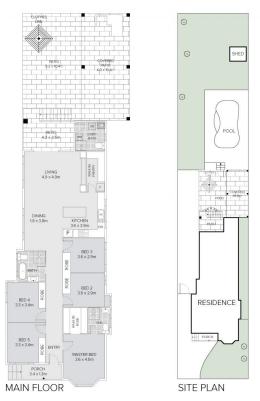

## 30 Gleeson Avenue Condell Park NSW

## WELCOME TO YOUR NEW HOME?.

Beautifully renovated single-story brick veneer residence sits on over 1000 sqm of prime real estate. With a massive inground pool, gas appliances, and a spacious layout, this property offers everything you need for an ideal family living experience. This renovated gem is a must-see for those seeking a spacious family home with potential for further development on a substantial block of land.

## FEATURES OF THE HOME:

- Situated on a sprawling over 1000 sqm block, this property boasts incredible development potential
- Five generously sized bedrooms, all equipped with built-in

For full version visit the website

5 🛌 3 🟪 4 🚘

Type : House Price : \$ 1,728,000 Land Size : 1018 sqm

View : https://www.ariarealtyco.com.au/sale/nsw/c

anterburybankstown/condell-park/residential

/house/7804783

Laura Raneri 02 9025 9948

Dominique El-Tahan 02 9025 9948

30 Gleeson Ave, Condell Park 2200

Scale in metres, Indicative only, Dimensions are approximate.

All information contained here is gathered from sources we believe to be reliable.