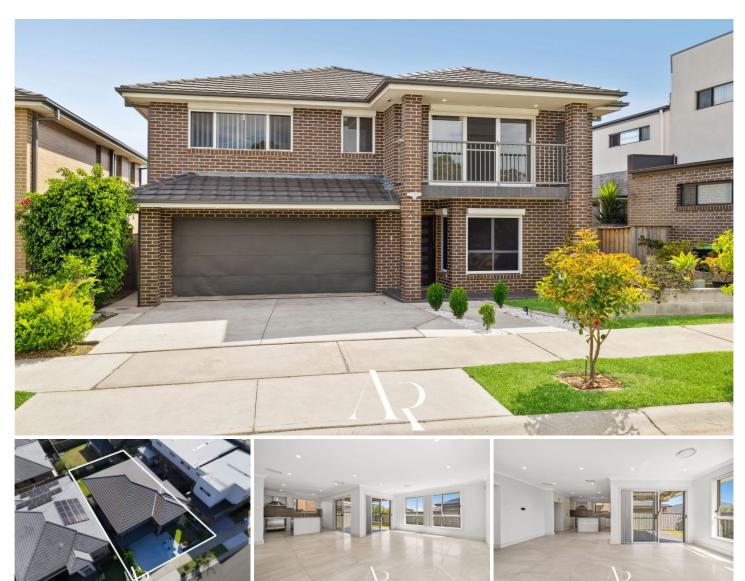

## 20 Faulkner Way Edmondson Park NSW

## WELCOME TO YOUR NEW HOME?.

Double storey, brick veneer beauty is the epitome of modern living. Elegantly designed with a turn-key finish, this home seamlessly blends luxurious features with a practical layout. From the modern kitchen with stainless steel appliances to the spacious backyard oasis, this turnkey property is ready to be your dream home.

## FEATURES OF THE HOME:

- Double-storey brick veneer construction exudes elegance and durability.
- Four spacious bedrooms, each equipped with built-in wardrobes and lush carpeting, offer cozy retreats

For full version visit the website

4 🕮 2 🖺 4 🗬

Type : House Price : \$ 1,235,000 Land Size : 330 sqm

View : https://www.ariarealtyco.com.au/sale/nsw/liv

erpool-fairfield/edmondson-park/residential/

house/7812887