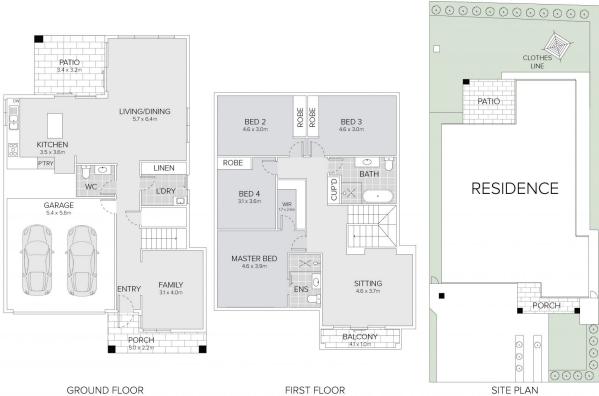

Ali Abouloukme 02 9025 9948

Ansar Ali Jaferi 02 9025 9948

FIRST FLOOR

SITE PLAN

## 20 FAULKNER WAY, EDMONDSON PARK

Scale in metres, indicative only. Dimensions are approximate.

All information contained here is gathered from sources we believe to be reliable.

However, we cannot guarantee its accuracy, and interested persons should rely on their enquiries.