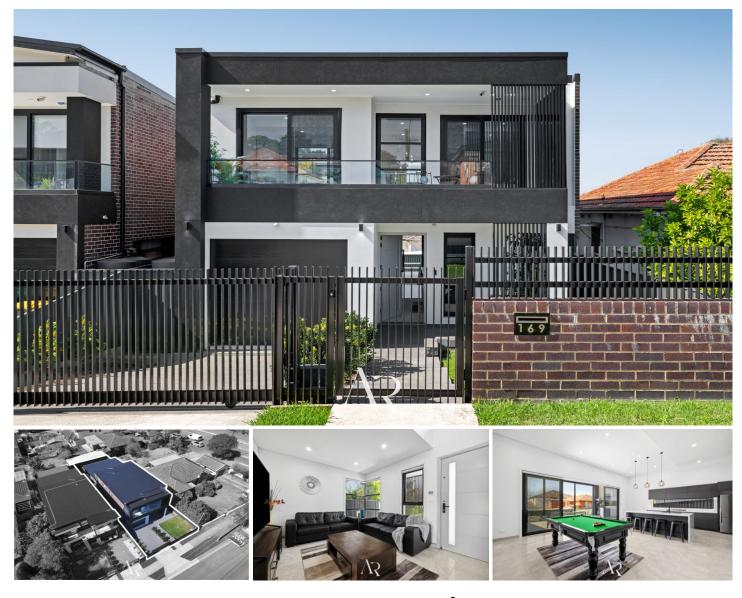

## 169 Edgar St Condell Park NSW

This exquisite two-story brick veneer residence exemplifies contemporary design and convenience, setting a new standard for sophisticated living. Meticulously crafted with cutting-edge smart features and opulent details, this residence seamlessly blends modern comforts with timeless elegance.

## FEATURES OF THE HOME:

- Immaculate double-story family home showcasing the latest advancements in design and technology.

Recently installed remote-controlled electric gate with advanced sensors and fencing for enhanced security.
Five spacious bedrooms, each equipped with built-in wardrobes; two bedrooms feature access to balconies.