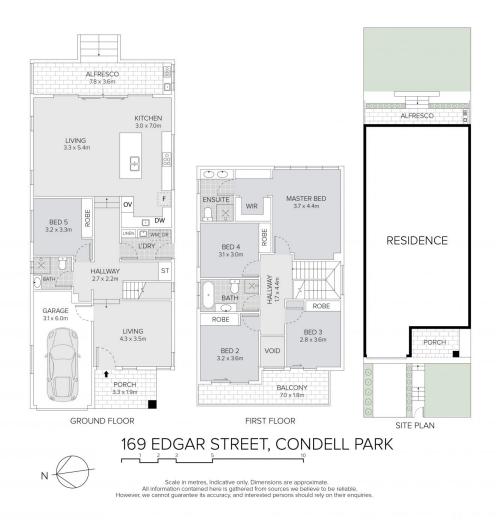

## FEATURES OF THE HOME:

- Immaculate double-story family home showcasing the latest advancements in design and technology.

Recently installed remote-controlled electric gate with advanced sensors and fencing for enhanced security.
Five spacious bedrooms, each equipped with built-in wardrobes; two bedrooms feature access to balconies.