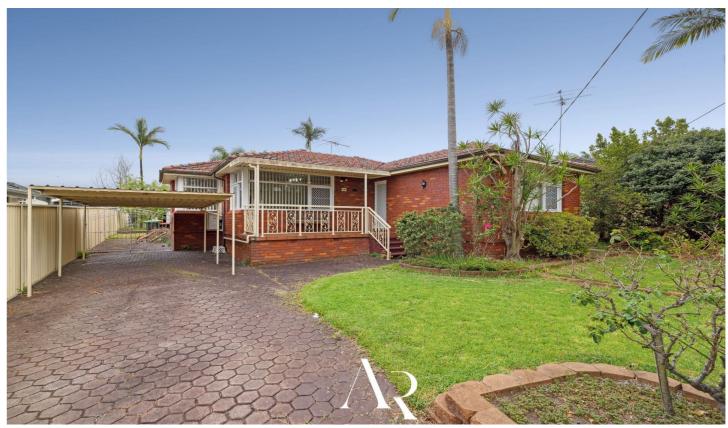

## 134 Flinders Road Georges Hall NSW

## WELCOME TO YOUR NEW HOME?.

Conveniently located right in the heart of Georges Hall, this three bedroom, brick veneer home has been meticulously maintained and presents a world of opportunity to the astute buyer. Boasting a generous 588.1sqm block with 15.24m frontage, this home is perfect for young families, downsizers, investors AND developers (development potential subject to council approval).

## FEATURES OF THE HOME:

- Situated on a generous 588.1sqm plot with 15.24m frontage, this property not only boasts a spacious layout but also offers the exciting potential to build a granny flat or

For full version visit the website