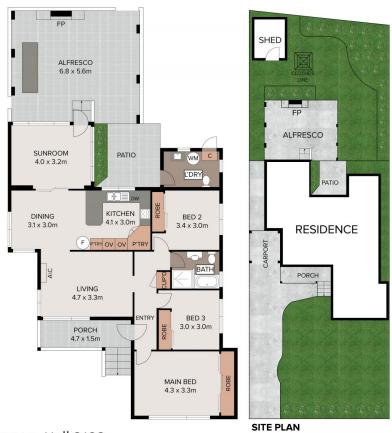

## WELCOME TO YOUR NEW HOME?.

Conveniently located right in the heart of Georges Hall, this three bedroom, brick veneer home has been meticulously maintained and presents a world of opportunity to the astute buyer. Boasting a generous 588.1sqm block with 15.24m frontage, this home is perfect for young families, downsizers, investors AND developers (development potential subject to council approval).

## FEATURES OF THE HOME:

- Situated on a generous 588.1sqm plot with 15.24m frontage, this property not only boasts a spacious layout but also offers the exciting potential to build a granny flat or

For full version visit the website