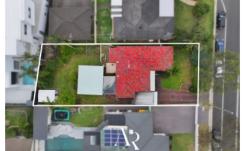

## FEATURES OF THE HOME:

- Situated on a generous 588.1sqm plot with 15.24m frontage, this property not only boasts a spacious layout but also offers the exciting potential to build a granny flat or

For full version visit the website