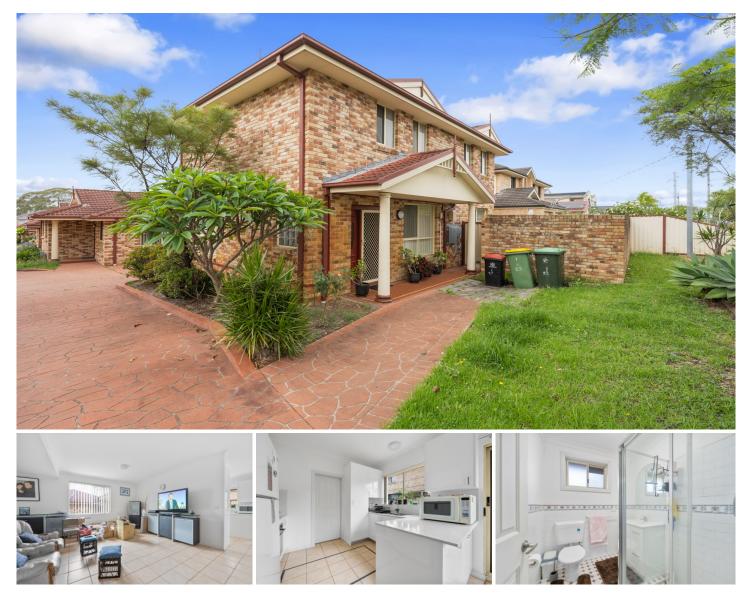

## 1/22 Gleeson Ave Condell Park NSW

This fantastic three bedroom family home offers convenience and seamlessly blends modern comforts with timeless elegance.

## FEATURES OF THE HOME:

- Immaculate double-story townhouse with loads of space and convenience

- Modern kitchen with stone benchtops, modern stainless steel appliances, gas cooktop

- Three spacious bedrooms, built-in-wardrobes
- Master bedroom with an ensuite

- Sunlit living area with soaring ceilings that flood the space with natural light

- Easy care rear courtyard, great for family barbeques