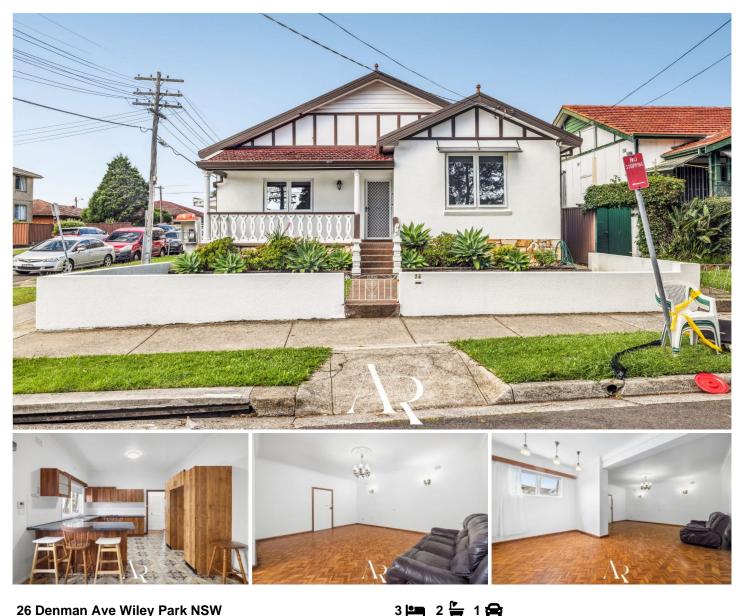

## 26 Denman Ave Wiley Park NSW

An inviting abode that seamlessly blends classic charm with modern comfort awaits you. Uncover the allure of this residence nestled on a spacious corner block, offering a harmonious fusion of original features and contemporary amenities. With three large bedrooms, a capacious kitchen and dining area, and ample living spaces, this home embraces original charm while providing modern comfort.

## FEATURES OF THE HOME:

- Positioned on a corner block, this property offers added space and privacy.

- Three generously sized bedrooms provide comfort and flexibility

- Inviting Kitchen and Dining Area featuring original cabinets