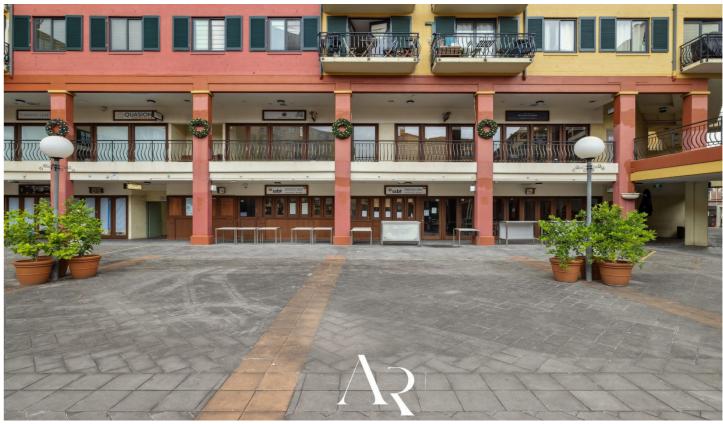

#### Level Lot 11 & 1/38/23 Norton Street Leichhardt NSW

### TWO LOTS BEING SOLD AS ONE!

Keep current operation of one huge facility or split and operate two separate businesses with two lots for the price of one!!

Double brick commercial space is a turnkey opportunity for restaurateurs seeking a prime location with all the essential features for a thriving dining establishment. With no expense spared in its fit-out, this property is ready for you to make your mark in the culinary scene. Nestled in the vibrant Italian Forum, a fully equipped kitchen, spacious seating for 140 diners, and a stylish bar area, this restaurant is a perfect blend of modernity and functionality.