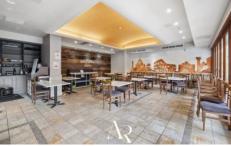

### TWO LOTS BEING SOLD AS ONE!

Keep current operation of one huge facility or split and operate two separate businesses with two lots for the price of one!!

Double brick commercial space is a turnkey opportunity for restaurateurs seeking a prime location with all the essential features for a thriving dining establishment. With no expense spared in its fit-out, this property is ready for you to make your mark in the culinary scene. Nestled in the vibrant Italian Forum, a fully equipped kitchen, spacious seating for 140 diners, and a stylish bar area, this restaurant is a perfect blend of modernity and functionality.