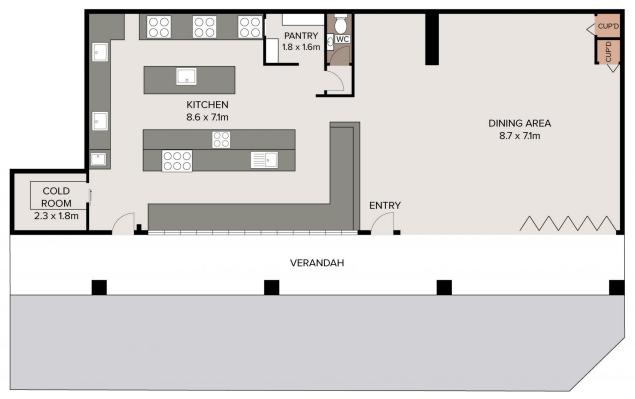

# Unit 38/23 Norton Street, Leichhardt

Disclaimer: Floor plans and site plans are intended as a guide only. They are not part of any legal document or filte and are subject to errors, omission, and inaccuracies and should not be used as reference. Sizes and dimensions are approximate only. Interested parties should make their own enquiries. Floor plan by: Flex Media