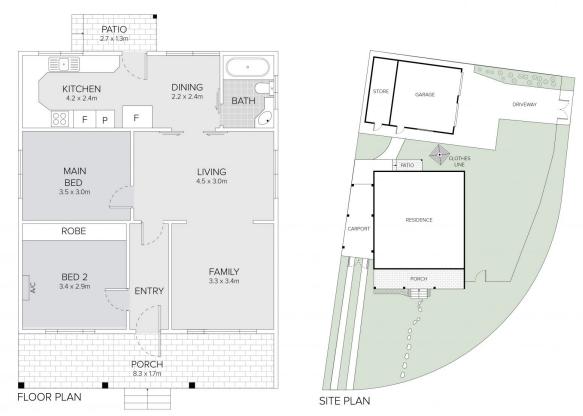

## FEATURES OF THE PROPERTY:

- Two generously sized bedrooms, one featuring a built-in wardrobe
- Multiple living areas, allows for versatile use, catering to your lifestyle needs

For full version visit the website

## 39 EDNA AVENUE, MOUNT PRITCHARD

Scale in metres, Indicative only. Dimensions are approximate.

All information contained here is gathered from sources we believe to be reliable.

However, we cannot guarantee its accuracy, and interested persons should rely on their enquiries.