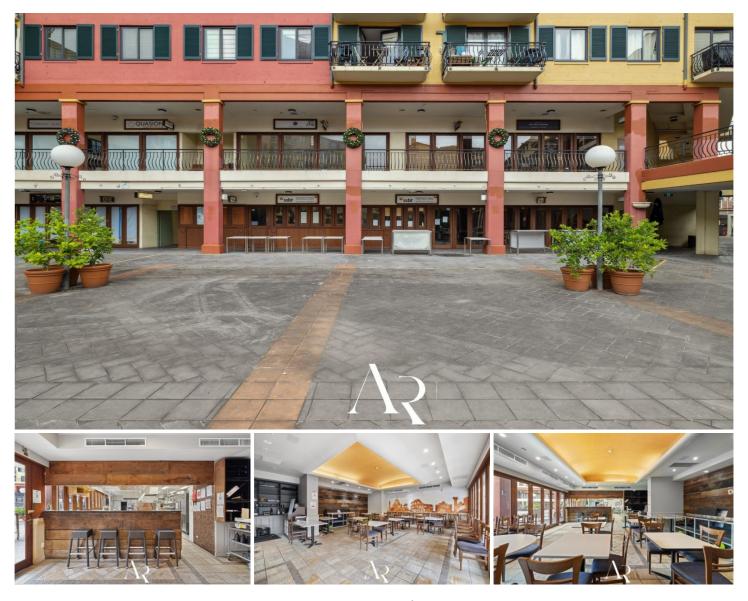

## 38/23 Norton Street Leichhardt NSW

## TWO LOTS BEING SOLD AS ONE!

Keep current operation of one huge facility or split and operate two separate businesses with two lots for the price of one !!.

Double brick commercial space is a turnkey opportunity for restaurateurs seeking a prime location with all the essential features for a thriving dining establishment. With no expense spared in its fit-out, this property is ready for you to make your mark in the culinary scene. Nestled in the vibrant Italian Forum, a fully equipped kitchen, spacious seating for 140 diners, and a stylish bar area, this restaurant is a perfect blend of modernity and functionality.

FEATURES OF THE PROPERTY:

For full version visit the website

https://www.ariarealtyco.com.au

| 1 🚔 2 | 2 🛱 |
|-------|-----|
|-------|-----|

Type Price Building Size : 130 sqm View

: Unit : FOR SALE

: https://www.ariarealtyco.com.au/sale/ns w/inner-west/leichhardt/residential/unit/7 865836