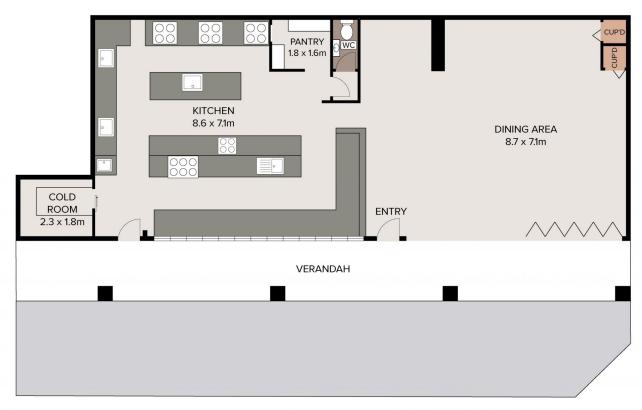

## Unit 38/23 Norton Street, Leichhardt

Disclaimer: Floor plans and site plans are intended as a guide only. They are not part of any legal document or title and are subject to errors, omission, and inaccuracies and should not be used as reference. Sizes and dimensions are approximate only, Interested parties should make their own enquiries. Floor plan by : Flex Media