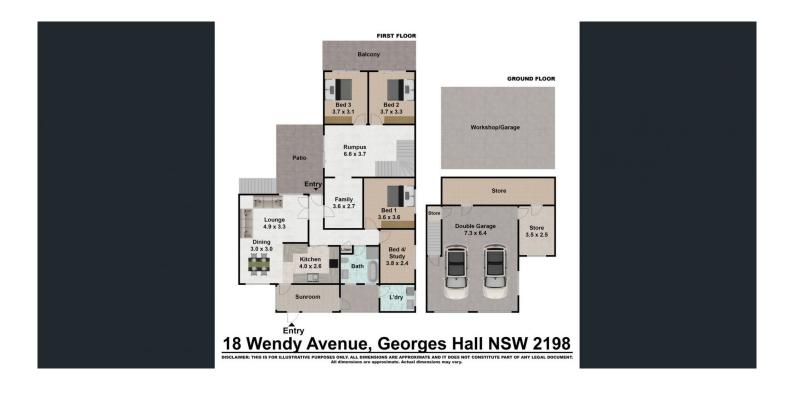

## FEATURES OF THE HOME:

- Four generously sized bedrooms, all equipped with built-in robes, providing ample storage space.

- Additional sitting and study areas offer versatile spaces for your needs.

- Open and Airy lounge, dining, and family rooms exude warmth and charm, with doors opening to an elevated

## 4 🛤 2 🚔 3 🚘

Type : House

View : https://www.ariarealtyco.com.au/lease/nsw/canter burybankstown/georges-hall/residential/house/78 72665

Laila Khoury 02 9025 9948