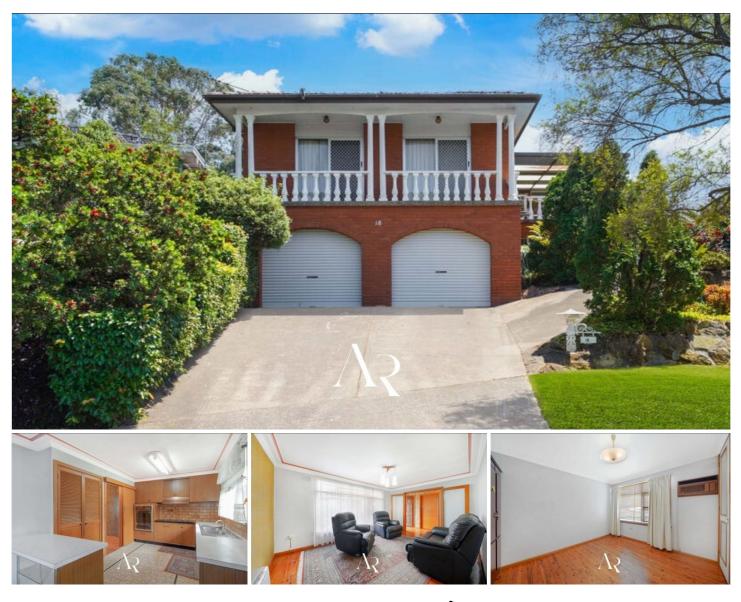

## 18 Wendy Ave Georges Hall NSW

This home boasts not only quality craftsmanship but also thoughtful inclusions that enhance your living experience. Meticulously crafted home offers a perfect blend of character, comfort, and convenience. Just a leisurely stroll from Landsdowne Park and Wendy Avenue Playground, your new residence awaits with open arms.

## FEATURES OF THE HOME:

- Four generously sized bedrooms, all equipped with built-in robes, providing ample storage space.

- Additional sitting and study areas offer versatile spaces for your needs.

- Open and Airy lounge, dining, and family rooms exude warmth and charm, with doors opening to an elevated