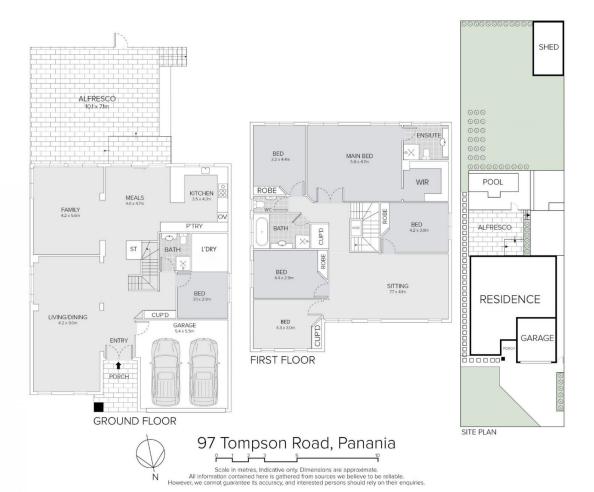

## 97 Tompson Road Panania NSW

## FEATURES OF THE HOME:

- Approximately 928sqm2 of land, this property includes a North-facing aspect, and ample room for potential

For full version visit the website

6 **4** 3 **4** 4

Type : House Price : \$ 2,660,000 Land Size : 928.6 sqm