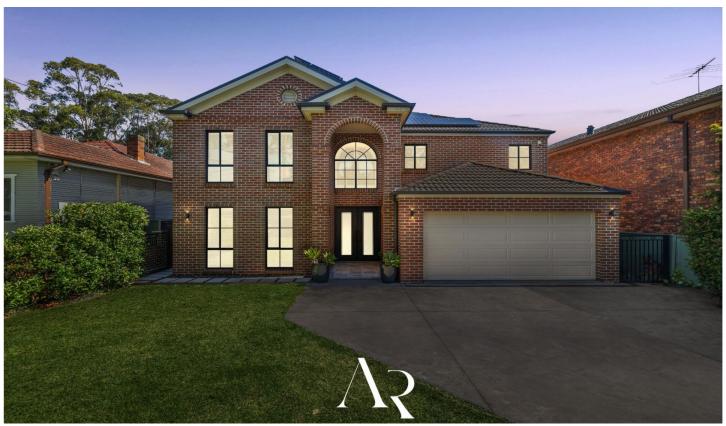

## 97 Tompson Road Panania NSW

## WELCOME TO YOUR NEW HOME?.

Stunning double-storey brick veneer property designed for ideal family living, offering an impressive array of features and potential for expansion. This remarkable home is not just a residence; it's a haven where each family member's needs are met, whether working, studying, or simply enjoying quality time together. Embrace the future in a property that combines style, functionality, and the potential to grow

## FEATURES OF THE HOME:

- Approximately 928sqm2 of land, this property includes a North-facing aspect, and ample room for potential

For full version visit the website

6 **4** 3 **4** 4

Type : House Price : \$ 2,660,000 Land Size : 928.6 sqm