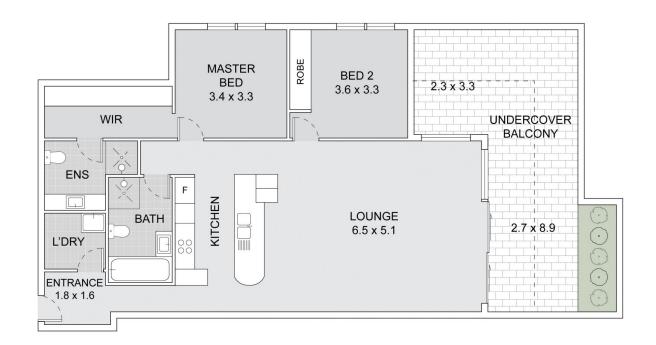

## 2/49 Lachlan Street Warwick Farm NSW

## WELCOME TO YOUR NEW PROPERTY?

This secure and contemporary ground floor apartment offers a two bedroom harmonious blend of style and functionality. This meticulously designed apartment offers an ideal blend of modern aesthetics and practicality. Whether you're a first-time buyer looking for a cozy home or an investor seeking a lucrative opportunity, this property caters to your every need.

## FEATURES OF THE PROPERTY:

- Two bedrooms with built-in wardrobes provide ample storage and a cozy retreat for relaxation
- Master Bedroom complete with a stylish ensuite and a

For full version visit the website

2 🔄 2 🔓 1 🖨

Type : Unit
Price : \$ 520,000
Building Size : 102 sqm
Land Size : 156 sqm

View : https://www.ariarealtyco.com.au/sale/ns

w/liverpool-fairfield/warwick-farm/residen

tial/unit/7890924

Laura Raneri