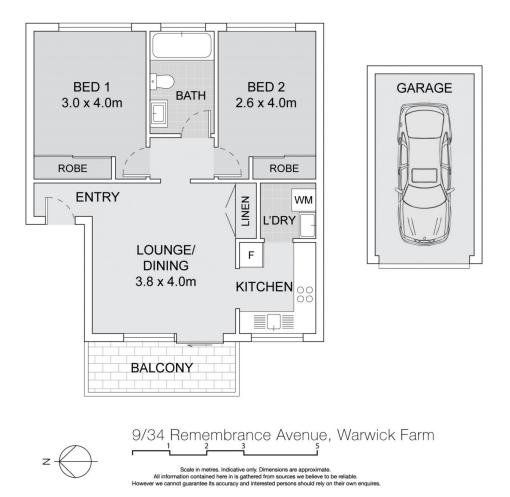

## 9/34 Remembrance Avenue Warwick Farm NSW

## FEATURES OF THE PROPERTY:

- Two spacious bedrooms, each equipped with built-in