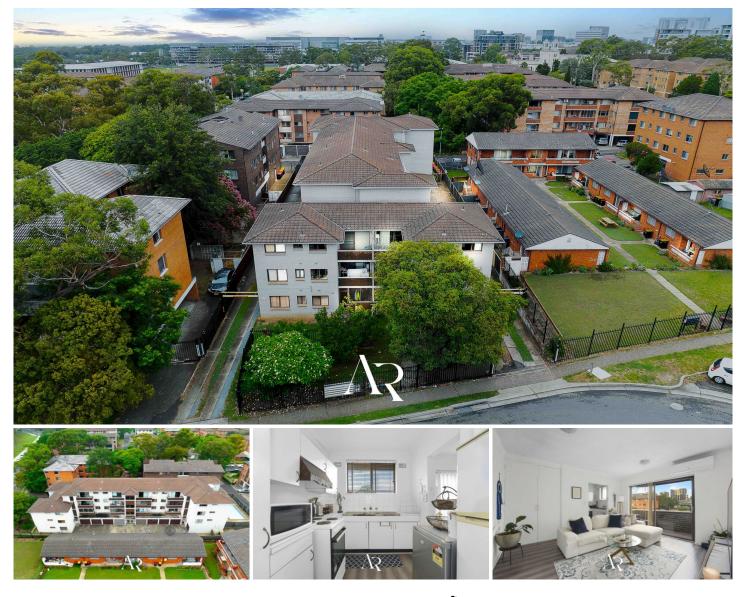

## 9/34 Remembrance Avenue Warwick Farm NSW

## WELCOME TO YOUR NEW PROPERTY?

Double brick gem offers a cosy and comfortable living space with stunning area views. Step into a home that exudes warmth and charm, where modern comforts meet panoramic beauty. This apartment is an ideal choice for first home buyers looking to step into the property market and investors seeking a valuable addition to their portfolio. With its prime location, modern amenities, and stunning area views, this home offers a perfect blend of comfort and style.

## FEATURES OF THE PROPERTY:

- Two spacious bedrooms, each equipped with built-in