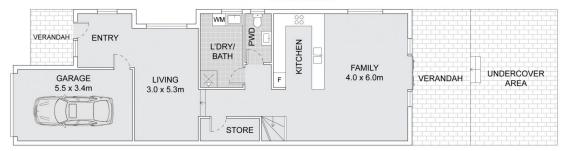

showcasing a quality build with a true brick veneer construction (no AAC upstairs or rendered blueboard in parts like modern brick veneer!) and a versatile floorplan that includes a fusion of spacious formal and informal living spaces both upstairs and downstairs as well as all of the modern luxuries that buyers come to expect from new builds. Astute investors and home buyers alike will benefit from the features on offer with this conveniently located home.

For full version visit the website

4 🗀 3 🔓 3 🖨

Type : Semi Detached
Price : \$ 1,300,000
Land Size : 465 sqm

Land Size: 465 sqm View: https://ww

: https://www.ariarealtyco.com.au/sale/nsw/c anterburybankstown/revesby/residential/se

mi-detached/7899416



Jonathan Watson 02 9025 9948



Laura Raneri 02 9025 9948



# FIRST FLOOR



### **GROUND FLOOR**



# SITE PLAN





Scale in metres. Indicative only. Dimensions are approximate.
All information contained here in is gathered from sources we believe to be reliable.
However we cannot guarantee its accuracy and interested persons should rely on their own enquires.