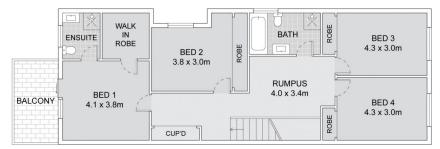

when it comes to showcasing a quality build with a true brick veneer construction (no AAC upstairs or rendered blueboard in parts like modern brick veneer!) and a versatile floorplan that includes a fusion of spacious formal and informal living spaces both upstairs and downstairs as well as all of the modern luxuries that buyers come to expect from new builds. Astute investors and home buyers alike will benefit from the features on offer with this conveniently located home.

For full version visit the website

4 🗀 3 🔓 3 🖨

Type : Semi Detached
Price : \$ 1,300,000
Land Size : 465 sqm

Land Size: 465 sqm View: https://ww

: https://www.ariarealtyco.com.au/sale/nsw/c anterburybankstown/revesby/residential/se

mi-detached/7899416



Jonathan Watson 02 9025 9948



Laura Raneri 02 9025 9948



# FIRST FLOOR



### **GROUND FLOOR**



# SITE PLAN





Scale in metres. Indicative only. Dimensions are approximate.
All information contained here in is gathered from sources we believe to be reliable.
However we cannot guarantee its accuracy and interested persons should rely on their own enquires.