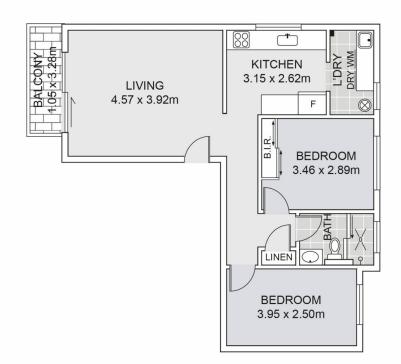

## WELCOME TO YOUR NEW PROPERTY?

This contemporary two bedroom unit welcomes you with brand new renovations and an array of modern features. Ideal for those seeking comfort and style, this property is designed to elevate your living experience. This property combines the allure of a modern aesthetic with the practicality of well-thought-out spaces, making it the perfect place to call home. Ideal for first home buyers looking to start their journey or savvy investors seeking a valuable asset, this property is designed to elevate your living experience.

FEATURES OF THE PROPERTY:

2 📭 1 🖺 1 🗬

**Type**: Unit **Price**: \$ 485,000

**View :** https://www.ariarealtyco.com.au/sale/nsw/canter burybankstown/lakemba/residential/unit/7902816

Ansar Ali Jaferi 02 9025 9948

**Leyla Tupkovic** 02 9025 9948

For full version visit the website

Scale in metres. Indicative only. Dimensions are approximate.

All information contained here in is gathered from sources we believe to be reliable.