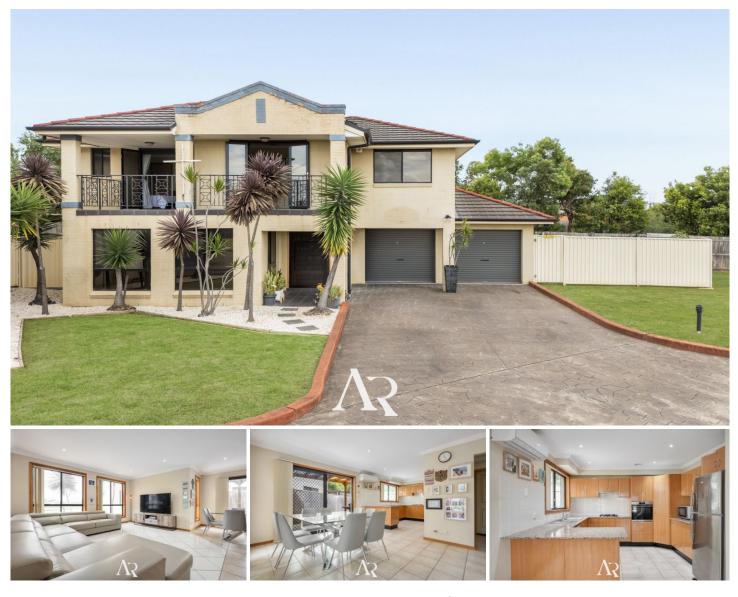

## WELCOME TO YOUR NEW PROPERTY?

Impeccable double brick townhouse offering durability and insulation for year-round comfort. This property offers the perfect blend of luxury and practicality, boasting an array of modern features and ample space for the whole family. With four bedrooms, every family member is treated to a haven of relaxation. Modern touches such as tinted windows, French balcony doors, and upstairs bamboo flooring add sophistication to this stunning abode. With its chic upgrades and convenient extras, this home epitomizes contemporary family living in a serene and sought-after location.

FEATURES OF THE PROPERTY: