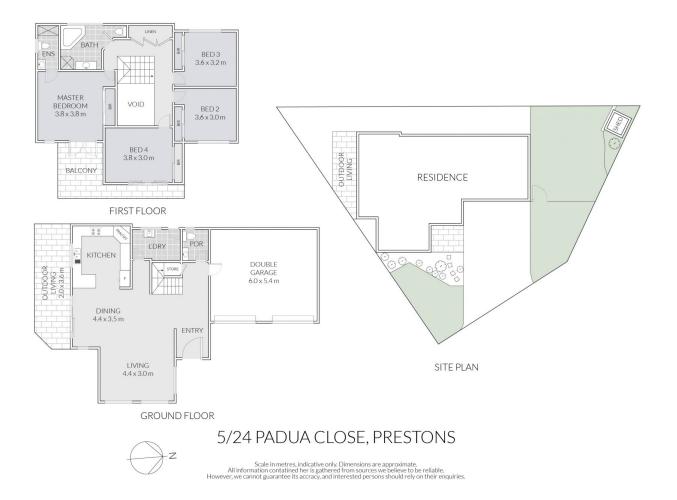

## 5/24 Padua Close Prestons NSW

## WELCOME TO YOUR NEW PROPERTY?

Impeccable double brick townhouse offering durability and insulation for year-round comfort. This property offers the perfect blend of luxury and practicality, boasting an array of modern features and ample space for the whole family. With four bedrooms, every family member is treated to a haven of relaxation. Modern touches such as tinted windows, French balcony doors, and upstairs bamboo flooring add sophistication to this stunning abode. With its chic upgrades and convenient extras, this home epitomizes contemporary family living in a serene and sought-after location.