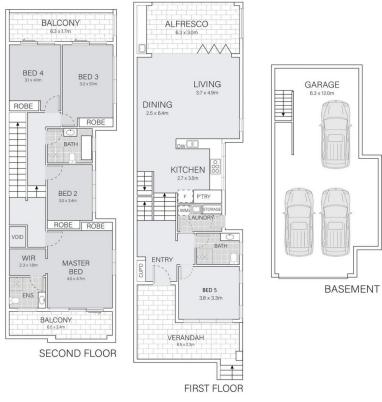

## FEATURES OF THE HOME:

- Five generously sized bedrooms, each equipped with

For full version visit the website

5 📭 3 🔓 3 😭

Type : House Price : \$ 1,450,000 Land Size : 348.1 sqm

**View** : https://www.ariarealtyco.com.au/sale/nsw/c anterburybankstown/condell-park/residential

/house/7943607

Laura Raneri 02 9025 9948

Francesco Ferrante 02 9025 9948

24 WINIFRED STREET, CONDELL PARK

Scale in metres, Indicative only, Dimensions are approximate.

All information contained here is gathered from sources we believe to be reliable.