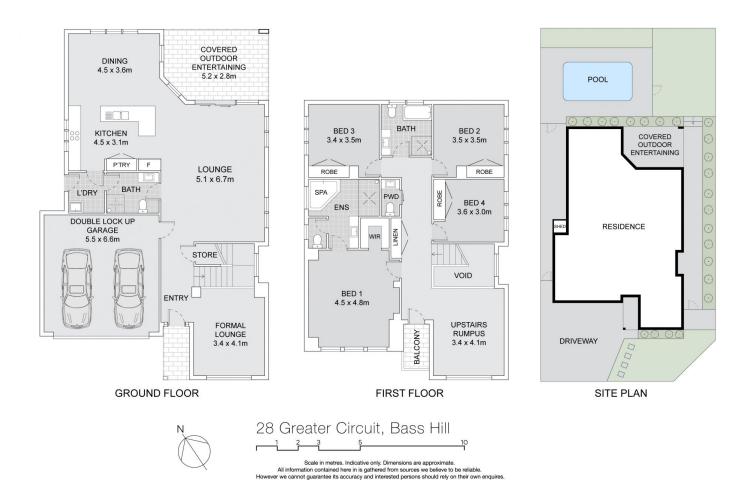

FEATURES OF THE PROPERTY:

- Land Size 445.8sqm

For full version visit the website

| 4 🎮 | 4 🚔 | 2 🛱 |
|-----|-----|-----|
|-----|-----|-----|

| Туре      | : House            |
|-----------|--------------------|
| Price     | : \$ 1,520,000     |
| Land Size | <b>:</b> 445.8 sqm |
| View      | : https://www.     |