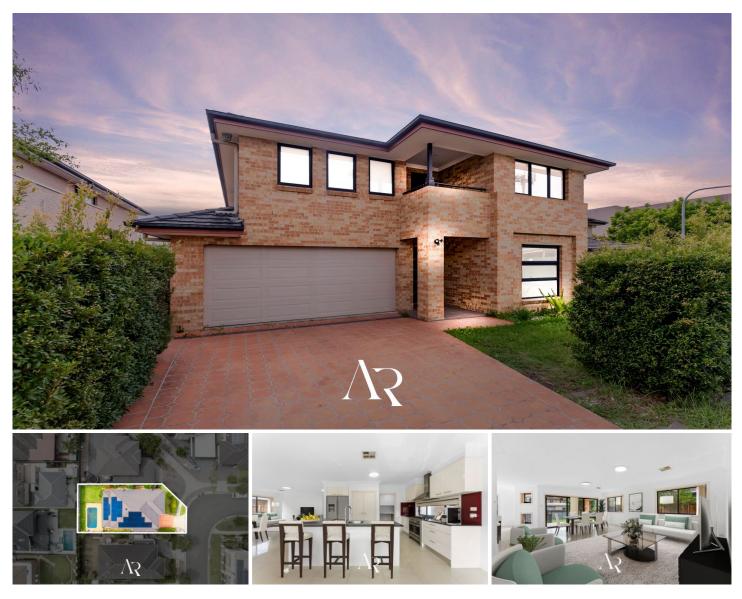

## **28 Greater Circuit Bass Hill NSW**

## WELCOME TO YOUR NEW PROPERTY?

Experience refined sophistication and serene beauty as you step into this extraordinary property, ready to elevate your lifestyle to unprecedented levels. This home invites you to embrace modern luxury amidst peaceful surroundings. Revel in the comfort of four spacious bedrooms, versatile living spaces, and a low-maintenance yard. Immerse yourself in the perfect blend of contemporary elegance and tranquil ambiance in this stunning family retreat

FEATURES OF THE PROPERTY:

- Land Size 445.8sqm

For full version visit the website

| 4 🎮 | 4 🚔 | 2 🛱 |
|-----|-----|-----|
|-----|-----|-----|

| Туре      | : House            |
|-----------|--------------------|
| Price     | : \$ 1,520,000     |
| Land Size | <b>:</b> 445.8 sqm |
| View      | : https://www.     |