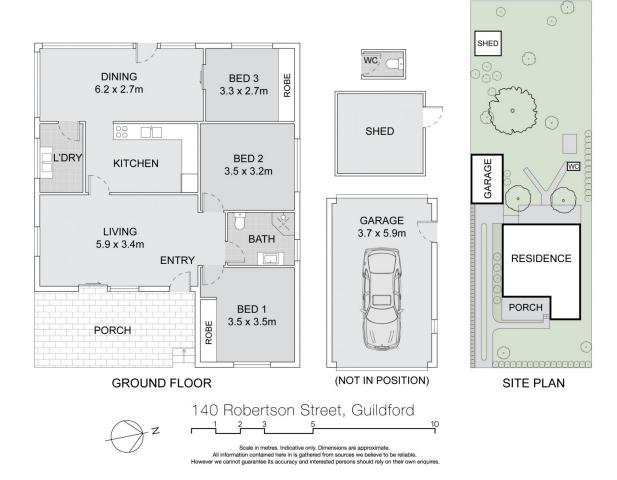

## 140 Robertson Street Guildford NSW

## WELCOME TO YOUR NEW PROPERTY?

This original three bedroom home offers immense potential for expansion or redevelopment (STCA). With a spacious backyard, updated bathroom, and functional kitchen with plenty of storage, this property is ideal for investors or developers looking to capitalise on its prime position. This is an incredible opportunity to secure your slice on this remarkable property!

## FEATURES OF THE PROPERTY:

- Possibility for future development (STCA), this property boasts a prime land size and frontage, offering ample opportunities for expansion or redevelopment.

For full version visit the website

3 📭 1 🔓 2 🖨

Type : House Price : \$ 1,365,000 Land Size : 703 sqm

View : https://www.ariarealtyco.com.au/sale/nsw/p

arramatta/guildford/residential/house/79919

96

Zane Saddik 02 9025 9948

Michael Toumas 02 9025 9948