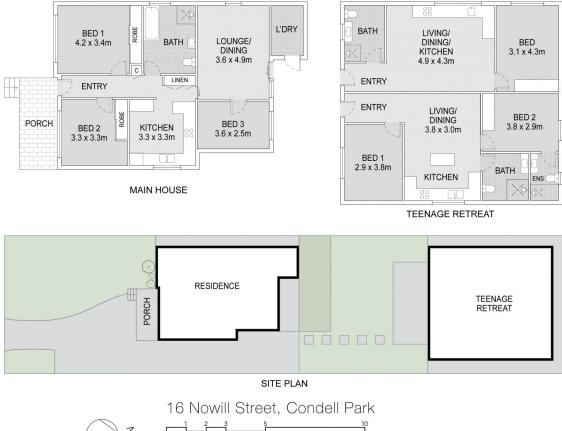

: House

Land Size : 550.1 sqm

: \$ 1,230,000

Туре

Price

Laura Raneri 02 9025 9948

**Francesco Ferrante** 02 9025 9948

Scale in metres. Indicative only. Dimensions are approximate. All information contained here in is gathered from sources we believe to be reliable. However we cannot guarantee its accuracy and interested persons should rely on their own enquires.