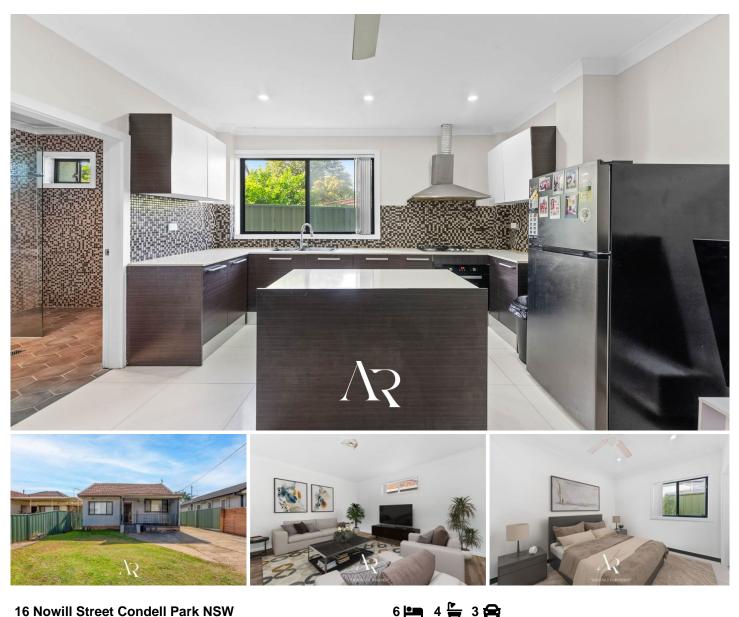

## **16 Nowill Street Condell Park NSW**

WELCOME TO YOUR NEW PROPERTY?

Explore your next opportunity with this versatile single storey home. With a total of six bedrooms, multiple living areas, and modern amenities throughout, this property is sure to attract both investors and homeowners alike. Enjoy the convenience of ample parking space and a generous outdoor area perfect for relaxation and entertaining. This residence is an ideal choice for growing families.

FEATURES OF THE PROPERTY:

- Six spacious bedrooms, five featuring built-in wardrobes, providing ample storage space for residents.

- Multiple living areas flooded with natural light, openable