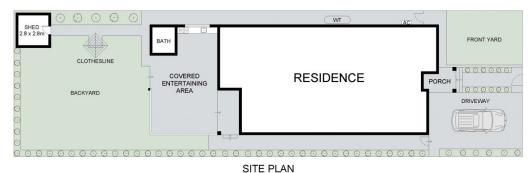

e/7998546

Laura Raneri 02 9025 9948

Emre Dilsizoglu 02 9025 9948

29 Wallace Street, Sefton

INTERNAL AREA: 179m² EXTERNAL AREA: 435m² LAND AREA: 626m²

Scale in metres, Indicative only, Dimensions are approximate.