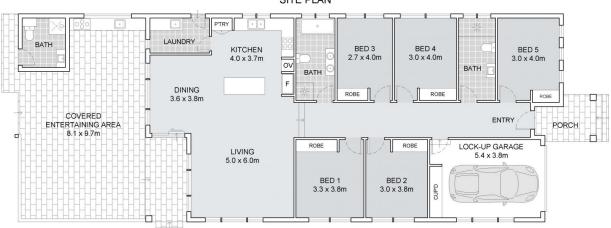

e/7998546

Laura Raneri 02 9025 9948

Emre Dilsizoglu 02 9025 9948

29 Wallace Street, Sefton

INTERNAL AREA: 179m² EXTERNAL AREA: 435m² LAND AREA: 626m²

Scale in metres, Indicative only, Dimensions are approximate.