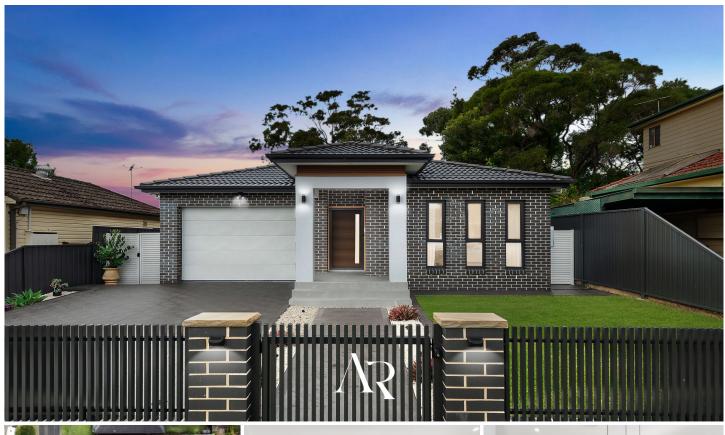

## WELCOME TO YOUR NEW PROPERTY?

This newly built single-storey Italian Nero double brick home offers the perfect blend of modern design and family-friendly functionality. This immaculate property presents an unparalleled opportunity to embrace modern living at its finest. With spacious interiors, high-end finishes, and an array of amenities, including five bedrooms, modern kitchen and an expansive outdoor entertaining area, this home is the ideal haven for growing families or savvy investors alike.

## FEATURES OF THE PROPERTY:

For full version visit the website

5 📭 3 🔓 3 😭

Type : House Price : \$ 2,000,000 Land Size : 628.3 sqm

View : https://www.ariarealtyco.com.au/sale/nsw/c

anterburybankstown/sefton/residential/hous