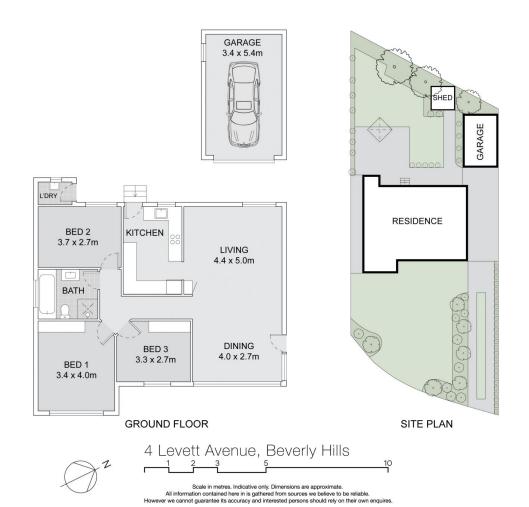

## 4 Levett Avenue Beverly Hills NSW

## FEATURES OF THE PROPERTY:

For full version visit the website

3 📭 1 🔓 2 🖨

Type : House Price : \$ 1,500,000 Land Size : 478 sqm

View: https://www.ariarealtyco.com.au/sale/nsw/st -george/beverly-hills/residential/house/7999