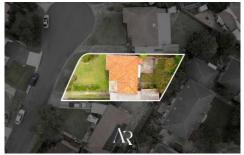

## FEATURES OF THE PROPERTY:

For full version visit the website

3 📭 1 🔓 2 🖨

Type : House Price : \$ 1,500,000 Land Size : 478 sqm

View: https://www.ariarealtyco.com.au/sale/nsw/st -george/beverly-hills/residential/house/7999