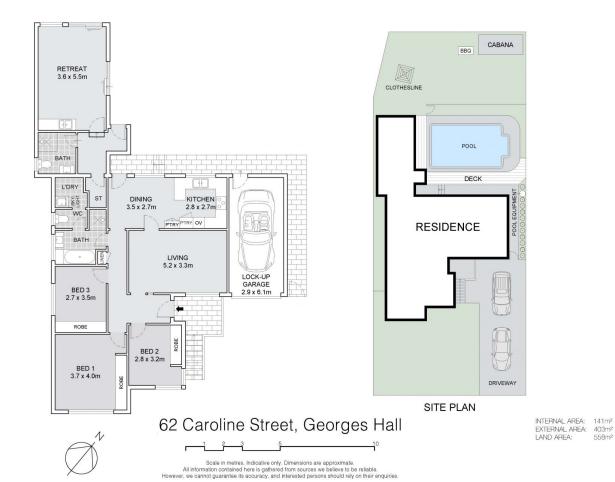

## **62 Caroline Crescent Georges Hall NSW**

## WELCOME TO YOUR NEW PROPERTY?

This brick veneer single-story house offers the perfect blend of comfort and style, making it an ideal choice for both growing families and investors. This property boasts three spacious bedrooms, a studio retreat, and two bathrooms, offering ample space and comfort for all. With an array of modern amenities, including an open-plan kitchen, induction cooking, and a breakfast bar, this home is designed for convenient living. Whether you're looking for a family home or an investment property, this home is sure to meet your needs. Every detail has been carefully crafted to accommodate your lifestyle, inviting you to embrace a life of comfort, convenience, and endless possibilities.

For full version visit the website

4 🕒 2 🔓 2 🖨

Type : House Price : \$ 1,310,000 Land Size : 556.4 sqm

**View** : https://www.ariarealtyco.com.au/sale/nsw/c anterburybankstown/georges-hall/residential

/house/8001392