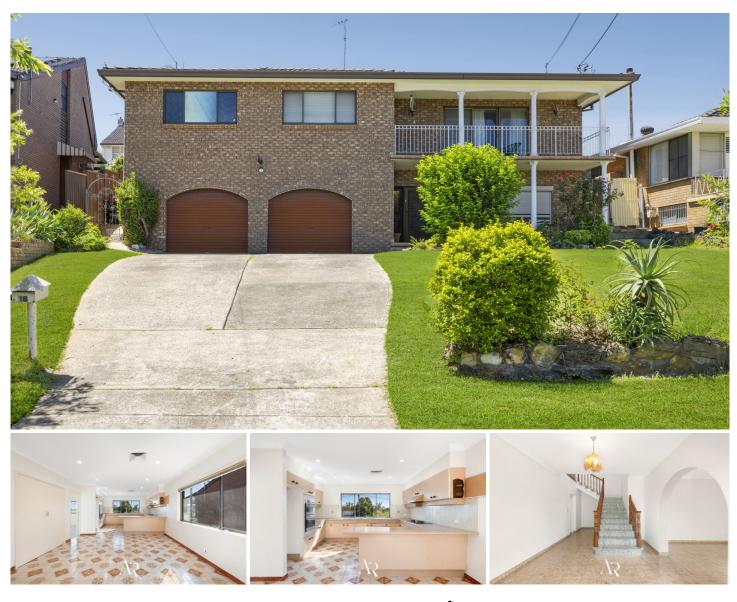

## **18 Cumberland Ave Georges Hall NSW**

Experience contemporary living at its finest in this meticulously designed double-storey residence, where every detail has been thoughtfully crafted to offer both comfort and style. The robust double brick foundation on the lower level not only ensures durability and excellent insulation but also adds a timeless elegance to the home. Upstairs, the inviting brick veneer creates a harmonious blend of traditional charm and modern sophistication, contributing to a warm and welcoming atmosphere that makes you feel at home the moment you step inside. This residence seamlessly combines aesthetic appeal with practical functionality, making it an ideal sanctuary for families and couples alike.

FEATURES OF THE HOME:

5 🛤 3 🚔 3 🚘

Type : House

View : https://www.ariarealtyco.com.au/lease/nsw/canter burybankstown/georges-hall/residential/house/80 21511

Laila Khoury 02 9025 9948

For full version visit the website