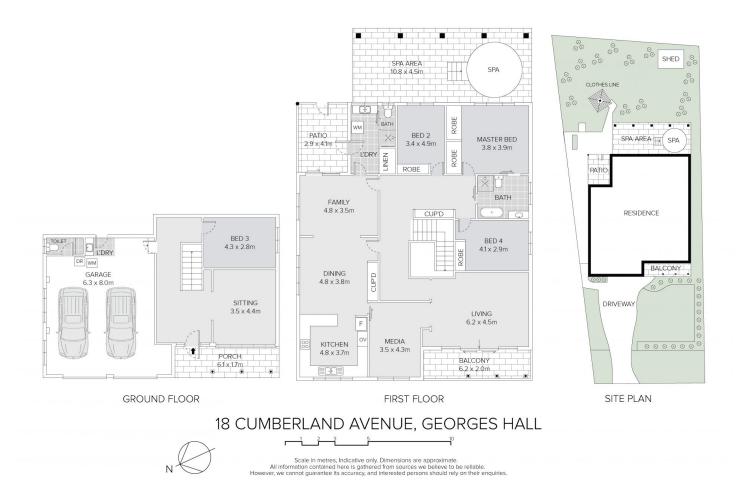

FEATURES OF THE HOME:

5 🛤 3 🚔 3 🚘

Type : House

View : https://www.ariarealtyco.com.au/lease/nsw/canter burybankstown/georges-hall/residential/house/80 21511

Laila Khoury 02 9025 9948

For full version visit the website