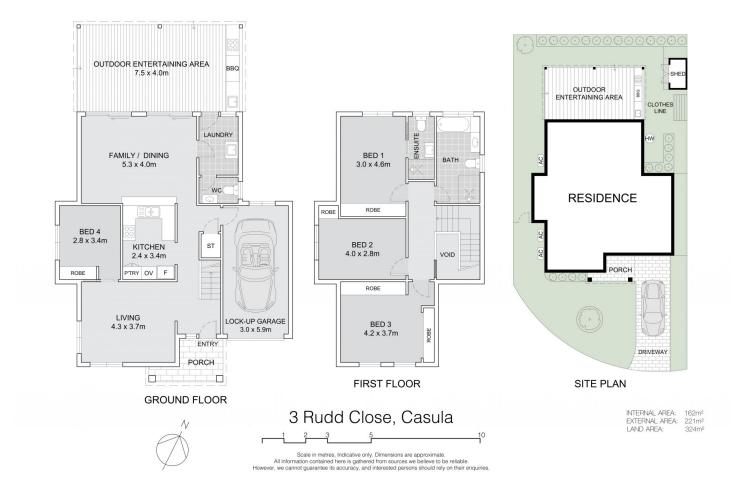

## **3 Rudd Close Casula NSW**

## WELCOME TO YOUR NEW PROPERTY?

This spacious and inviting family abode is delicately nestled within the serenity of a peaceful cul de sac, offering a serene escape from the hustle and bustle of urban life. Whether you're envisioning it as the perfect ready-to-move-in sanctuary for your family or as a shrewd investment opportunity, this property promises an unparalleled combination of comfort, convenience, and ample space to cater to all your lifestyle needs. With its thoughtfully designed layout and plethora of amenities, it provides the ideal canvas for creating cherished memories and enjoying the quintessential joys of family living.

## 4 🛤 2 🚔 2 🚘

| Туре      | : House      |
|-----------|--------------|
| Price     | : \$ 980,000 |
| Land Size | : 324 sqm    |

View : https://ww

: https://www.ariarealtyco.com.au/sale/nsw/liv erpool-fairfield/casula/residential/house/802 7577