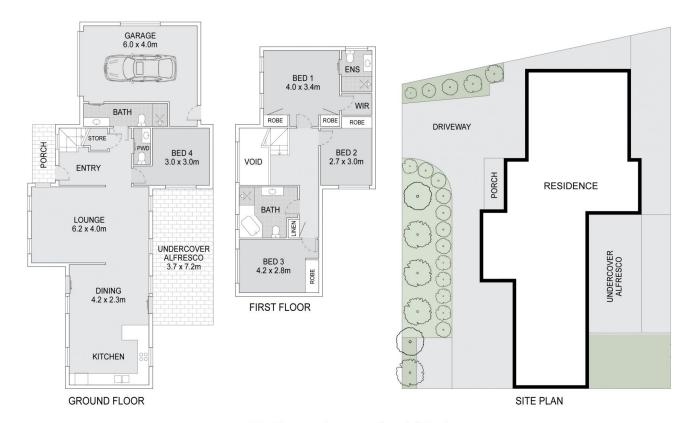

## 4 🕒 3 🔓 2 🖨

Type : House Price : \$ 1,200,000 Land Size : 300 sqm

**View** : https://www.ariarealtyco.com.au/sale/nsw/c anterburybankstown/condell-park/residential

/house/8034540

Zane Saddik 02 9025 9948