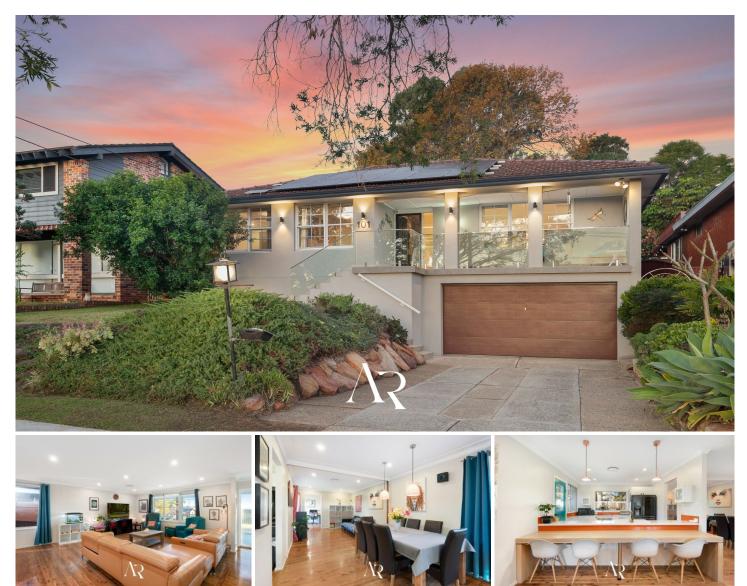

## **101 Malvern Street Panania NSW**

## WELCOME TO YOUR NEW PROPERTY?

Beautifully maintained single storey brick veneer home, perfectly suited for families and investors. This charming residence is nestled in a serene and sought-after neighborhood, offering a peaceful retreat from the hustle and bustle of city life. With its meticulously cared-for exterior and thoughtfully designed interior, this property provides an ideal blend of comfort, style, and functionality. Whether you're looking to create lasting family memories or seeking a valuable investment opportunity, this home has everything you need to enjoy a fulfilling and harmonious lifestyle.

## 4 🛤 2 📛 2 🖨

| Туре      | : House        |
|-----------|----------------|
| Price     | : \$ 1,585,000 |
| Land Size | : 654 sqm      |
| View      | : https://www  |

: https://www.ariarealtyco.com.au/sale/nsw/c anterburybankstown/panania/residential/hou se/8051165