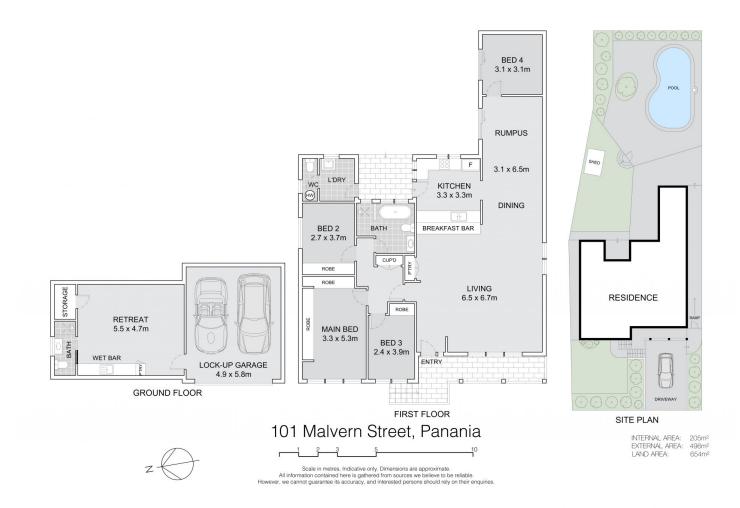

## 4 🛤 2 📛 2 🖨

| Туре      | : House        |
|-----------|----------------|
| Price     | : \$ 1,585,000 |
| Land Size | : 654 sqm      |
| View      | : https://www  |

: https://www.ariarealtyco.com.au/sale/nsw/c anterburybankstown/panania/residential/hou se/8051165