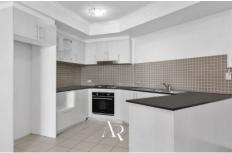

## 37/1 Clarence St Strathfield NSW

Situated in a prime Strathfield address and complete with two basement car spaces is this well-sized one-bedroom apartment which offers a lifestyle of low maintenance and easy living. With a large entertainers balcony, this ground floor residence features an open-plan living and dining zone, well-presented kitchen with gas cooking and a dishwasher, bedroom equipped with a built in wardrobe, fully tiled bathroom, internal laundry with dryer.